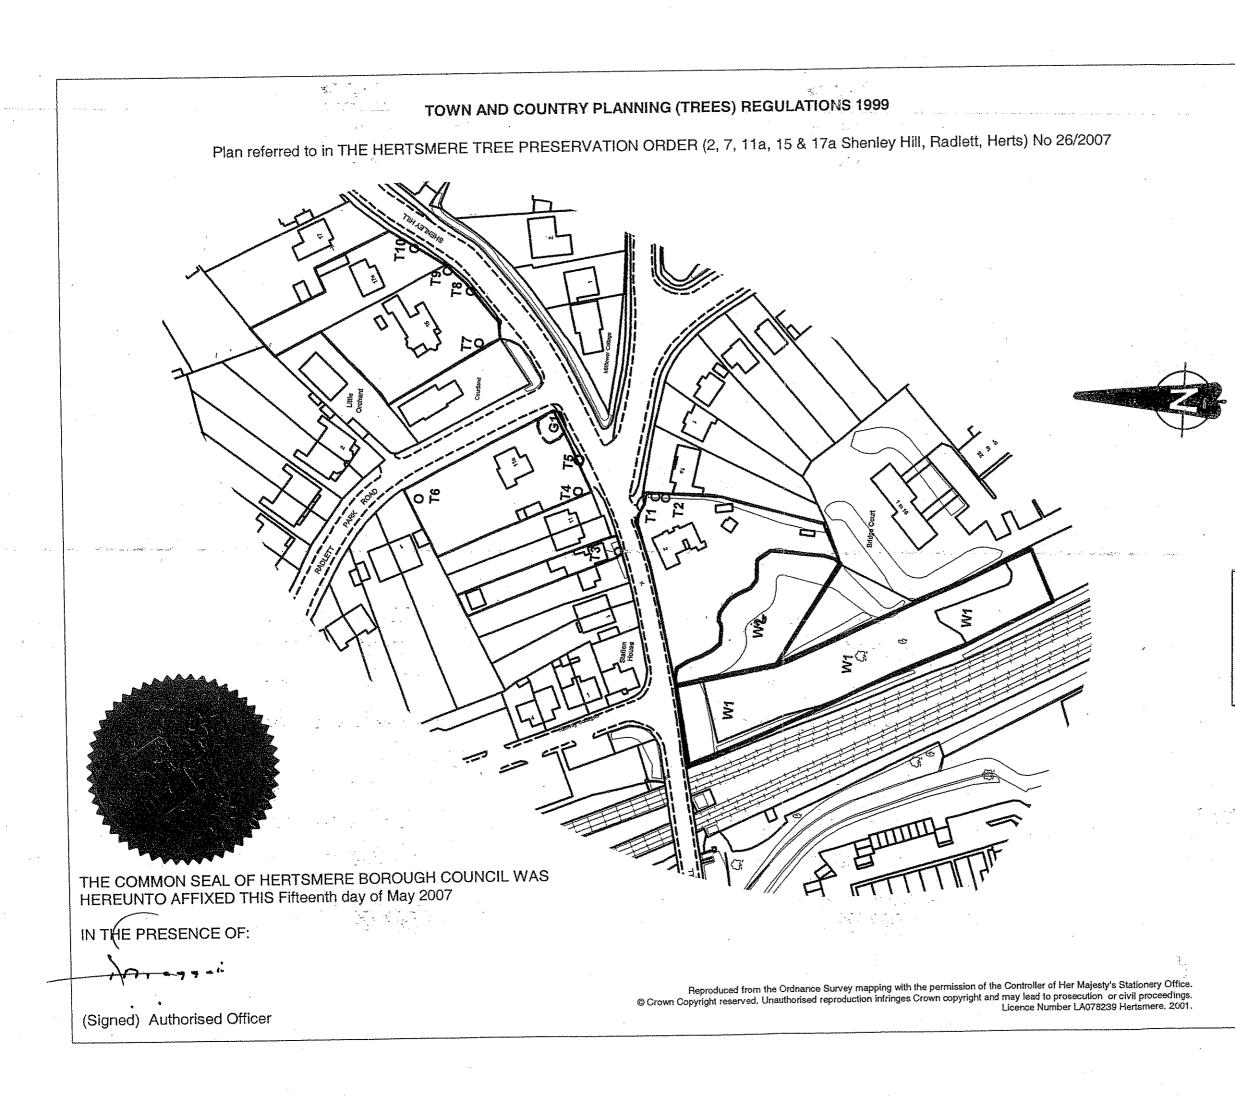

| SCHE | LULE OF TREES                          |
|------|----------------------------------------|
| No   | Туре                                   |
| Tİ   | Wellingtonia                           |
| T2   | Wellingtonia                           |
| Т3   | Oak                                    |
| T4   | Beech                                  |
| T5   | Oak                                    |
| T6   | Copper Beech                           |
| T7   | Copper Beech                           |
| Т8   | Oak                                    |
| Т9   | Oak                                    |
| T10  | Sorbus aria                            |
| G1   | 2 no. Cedars                           |
| W1   | Stand of Pine, Larch, Oak and Sycamore |
| W2   | Stand of Pine, Larch, Oak and Sycamore |
|      |                                        |

This Order was confirmed by the Hertsmere Borough Council without modification on the Ecith TEENTH day

of July in the year 2007

Map Ref: TQ 1658,9983

Hertsmere Borough Council Civic Offices Borehamwood Herts WD6 1WA

SCALE: 1:1250 DATE: 15/05/2007

DRAWN BY: SW CHECKED: MS

DRAWING NUMBER: 26/2007