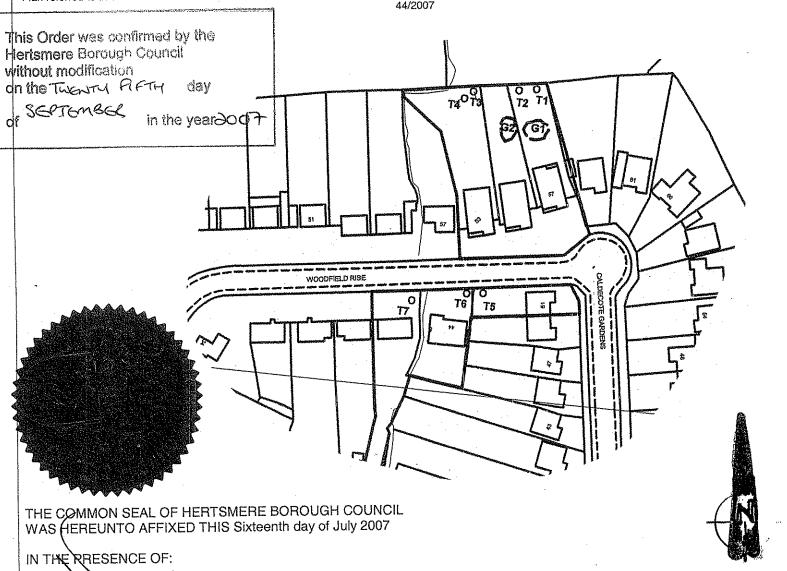

## **TOWN AND COUNTRY PLANNING (TREES) REGULATIONS 1999**

Plan referred to in THE HERTSMERE TREE PRESERVATION ORDER (51, 53, 55 and 57 Caldecote Gardens and 42 and 44 Woodfielod Rise, Bushey, Herts) No 44/2007

## **SCHEDULE OF TREES**

Type No

T1 Oak

T2 Ash

**T3** Ash

**T4** Oak

Ash **T5** 

Walnut **T6** 

Oak **T7** 

2 no. Oak G1

3 no. Oak G2

Map Ref: TQ 1512,9504

Hertsmere Borough Council Civic Offices Borehamwood Herts WD6 1WA

SCALE: 1:1250

DATE: 16/07/2007

DRAWN BY: SW