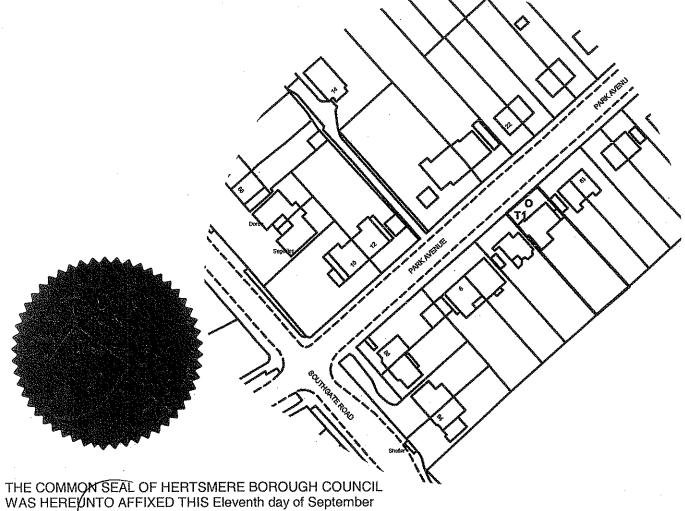

## **TOWN AND COUNTRY PLANNING (TREES) REGULATIONS 1999**

Plan referred to in THE HERTSMERE TREE PRESERVATION ORDER (15 Park Avenue, Potters Bar, Herts) No 55/2007

## **SCHEDULE OF TREES**

No Type

T1 Birch

This Order was confirmed by the Hertsmere Borough Council without modification on the Courses Tell day

6 100000000

November in the year 2007

\_\_

Map Ref: TL 2644,0048

Hertsmere Borough Council Civic Offices Borehamwood Herts WD6 1WA

SCALE: 1:1250

DATE: M 9,2007

DRAWN BY: SW

CHECKED W.S

DRAWING NUMBER: 55/2007

IN THE PRESENCE OF:

2007