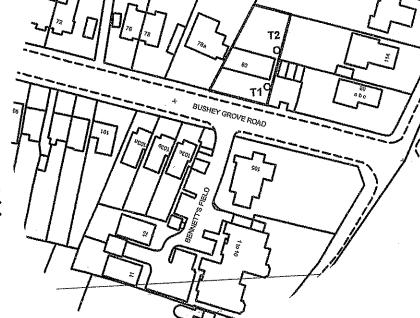

## **TOWN AND COUNTRY PLANNING (TREES) REGULATIONS 1999**

Plan referred to in THE HERTSMERE TREE PRESERVATION ORDER (80 Bushey Grove Road, Bushey, Herts) No 10/2008

## SCHEDULE OF TREES

Type No

T1 Birch

T2 Beech

Seal Nº 5202

This Order was confirmed by the Hertsmere Borough Council without modification on the Tonth day

of Sertember

in the year 2008

© Crown Copyright reserved. Unauthorised reproduction intringes Crown copyright and may lead to prosecution or civil proceedings.

Licence Number LA076239 Hertsmere, 2001.

Map Ref: TQ 1228,9606

Hertsmere Borough Council Civic Offices Borehamwood Herts WD6 1WA

SCALE: 1:1250

DATE: 04/06/2008

DRAWN BY: SW

CHECKED MS

DRAWING NUMBER: 10/2008