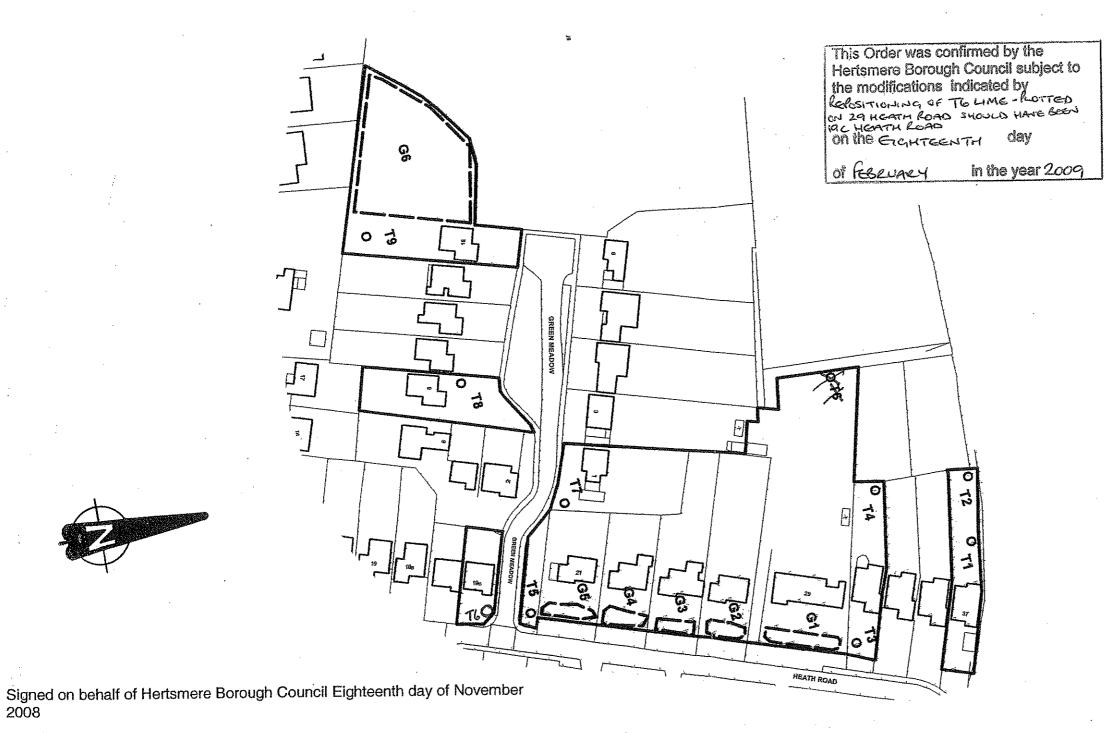

## TOWN AND COUNTRY PLANNING (TREES) REGULATIONS 1999

Plan referred to in THE HERTSMERE TREE PRESERVATION ORDER (19c, 21, 23, 25, 27, 29,31 & 37 Heath Road, 1, 8 & 16 Green Meadow, Potters Bar, Herts) No 15/2008

## SCHEDULE OF TREES

Type

Oak T1

T2 Oak

Purple Beech Т3

Oak **T4** 

**T5** Lime

**T6** Lime

Silver Birch **T7** 

Norway Spruce T8

Т9 Oak

5 no. Limes G1

4 no. Limes G2

4 no. Limes

G4 5 no. Limes

G5 4 no. Limes

17 no. Poplars

TL 2553,0236 Map Ref:

> Hertsmere Borough Council Civic Offices Borehamwood Herts WD6 1WA

DATE: 18/11/2008 SCALE: 1:1250

DRAWN BY: SW CHECKED: MS

DRAWING NUMBER: 15/2008