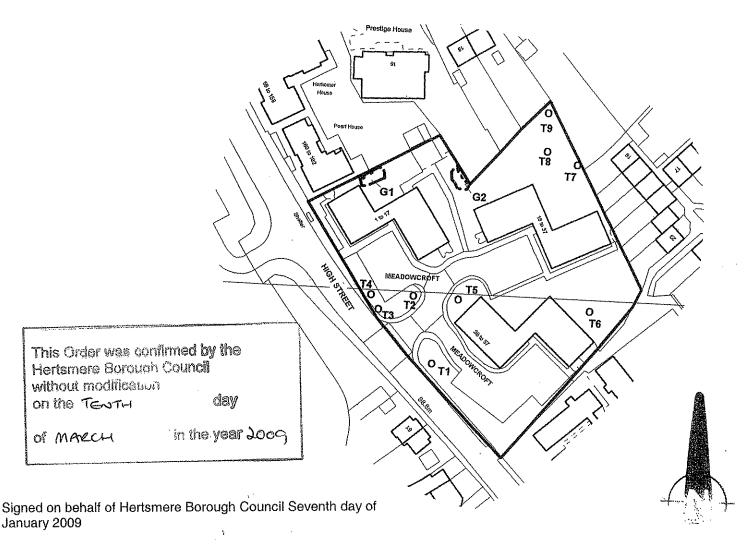

## **TOWN AND COUNTRY PLANNING (TREES) REGULATIONS 1999**

Plan referred to in THE HERTSMERE TREE PRESERVATION ORDER (Meadowcroft, High Street, Bushey, Herts) No 1/2009

SCHEDULE OF TREES

Type No

Hornbeam T1

**Sweet Chestnut** T2

T3 Sycamore

**T**4 Ash

Sorbus **T5** 

T6 Sorbus

Sycamore **T7** 

**T8** Taxodium

Sycamore T9

G1 2 no. Multi-

stemmed **Sycamores** 

1 no. Sycamore G2 and 1 no.

Hawthorn

Map Ref: TQ 1362,9501

Hertsmere Borough Council Civic Offices Borehamwood Herts WD6 1WA

SCALE: 1:1250

DATE: 07/01/2009