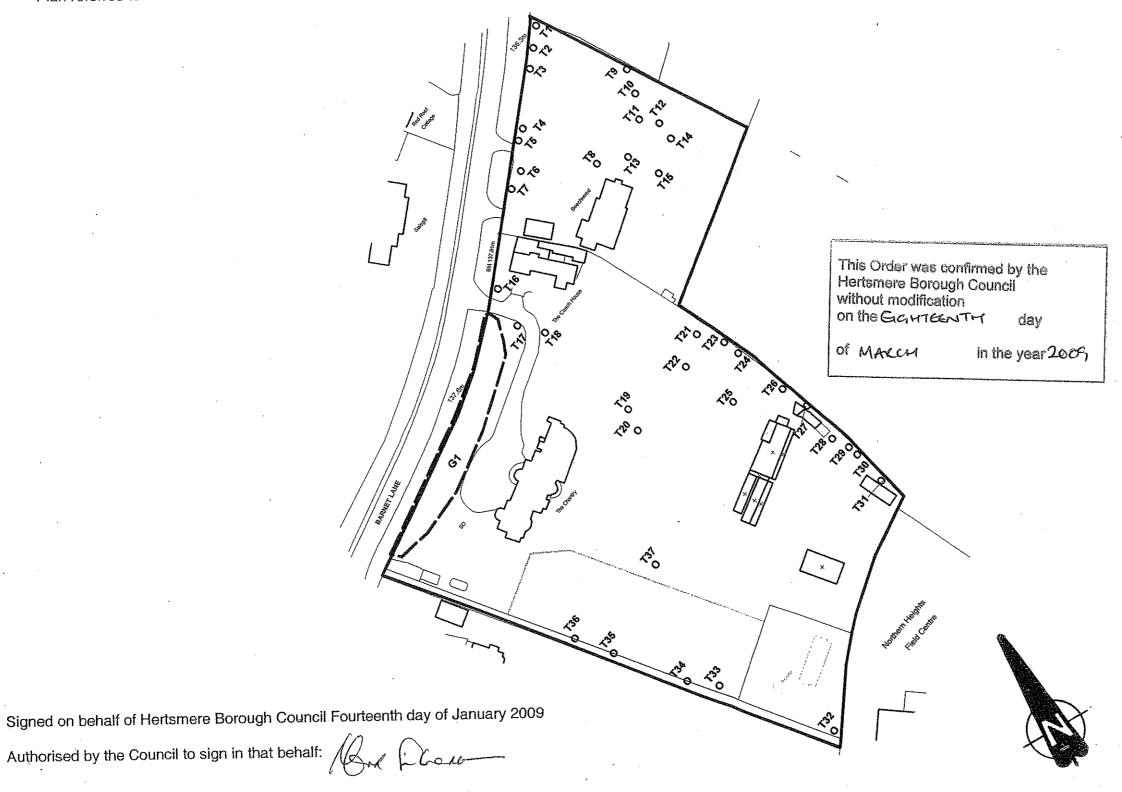

## TOWN AND COUNTRY PLANNING (TREES) REGULATIONS 1999

Plan referred to in THE HERTSMERE TREE PRESERVATION ORDER (Beechwood, The Coach House and The Chantry, Barnet Lane, Elstree, Herts) No 4/2009

MARK SILVERMAN
Print name and Position Policy AND TRANSPORT MANAGER

Licence Number LA078239 Hertsmere. 2001.

| SCHED                | ULE OF TREES                                             |
|----------------------|----------------------------------------------------------|
| No                   | Туре                                                     |
| T1                   | Oak                                                      |
| T2                   | Beech                                                    |
| Т3                   | Oak                                                      |
| T4                   | Oak                                                      |
| T5                   | Oak                                                      |
| Т6                   | Beech                                                    |
| <b>T7</b>            | Oak                                                      |
| Т8                   | Beech                                                    |
| Т9                   | Cypress                                                  |
| T10                  | Cypress                                                  |
| T11                  | Cedar                                                    |
| T12                  | Blue Atlas Cedar                                         |
| T13                  | Pine                                                     |
| T14                  | Norway Spruce                                            |
| T15                  | Deodar Cedar                                             |
| T16                  | Oak                                                      |
| T17                  | Lime                                                     |
| T18                  | Oak                                                      |
| T19                  | Thuja                                                    |
| T20                  | Spruce                                                   |
| T21                  | Corsican Pine                                            |
| T22                  | Beech                                                    |
| T23                  | Oak                                                      |
| T24                  | Oak                                                      |
| T25                  | Corsican Pine                                            |
| T26                  | Oak                                                      |
| T27                  | Oak                                                      |
| T28                  | Oak                                                      |
| T29                  | Oak                                                      |
| T30                  | Oak                                                      |
| T31                  | Oak                                                      |
| · T32                | Cedar                                                    |
| T33                  | Oak                                                      |
| T34                  | Ash                                                      |
| T35                  | Sycamore                                                 |
| T36                  | Sycamore                                                 |
| <b>T37</b>           | Scots Pine                                               |
| G1                   | 10 no. Oak,1 no.<br>Sycamore, 3 no.<br>Cedar, 1 no. Pine |
| ap Ref: TQ 1886,9516 |                                                          |

Map Ref: TQ 1886,9516

Hertsmere Borough Council Civic Offices Borehamwood Herts WD6 1WA

SCALE: 1:1250 DATE: 14/01/2009

DRAWN BY: SW CHECKED: MS

DRAWING NUMBER: 4/2009