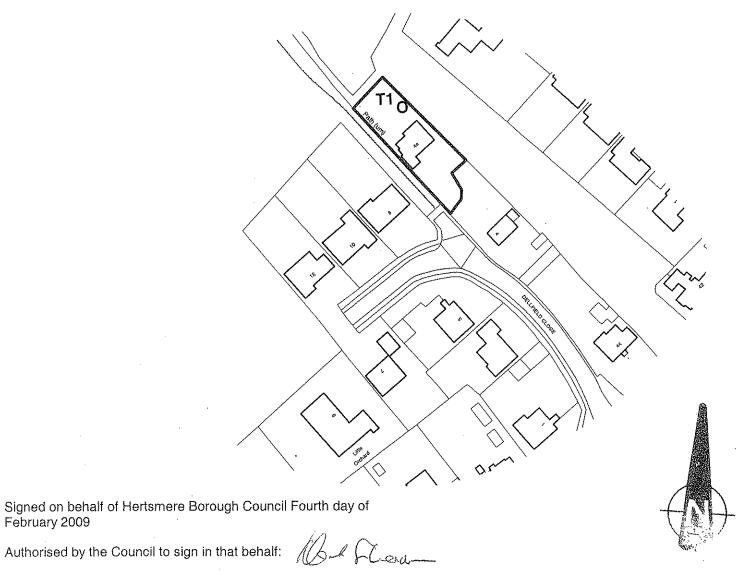

## **TOWN AND COUNTRY PLANNING (TREES) REGULATIONS 1999**

Plan referred to in THE HERTSMERE TREE PRESERVATION ORDER (4a Delffield Close, Radlett, Herts) No 9/2009

**SCHEDULE OF TREES** 

Type No

T1 Oak

Map Ref: TQ 1552,9969

Hertsmere Borough Council Civic Offices Borehamwood Herts WD6 1WA

SCALE: 1:1250

DATE: 04/02/2009

DRAWN BY: SW

CHECKED MS

DRAWING NUMBER: 9/2009

Reproduced from the Ordnance Survey mapping with the permission of the Controller of Her Majesty's Stationery Office, 
© Crown Copyright reserved. Unauthorised reproduction infringes Crown copyright and may lead to prosecution or civil proceedings.