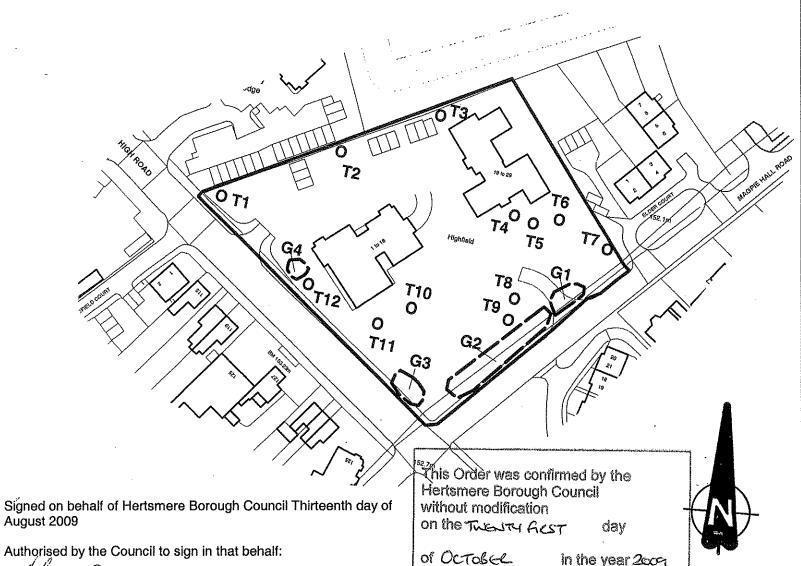

Plan referred to In THE HERTSMERE TREE PRESERVATION ORDER (Highfield, High Road, Bushey Heath, Herts) No 22/2009

**SCHEDULE OF TREES** Type

No T1 Oak **T2** Oak **T3** Ash

**T4** Lime **T5** Birch

**T6** Ash

**T7** Beech

**T8** Sycamore

**T9** Sycamore

T10 Lebanese Cedar T11 **Twin Stemmed Oak** 

T12 **Scots Pine** 

G1 3 no. Oak

G2 8 no. Scots Pine

G3 2 no. Scots Pine

G4 3 no. Beech

Map Ref: TQ 1523,9385

Hertsmere Borough Council Civic Offices Borehamwood Herts WD6 1WA

SCALE: 1:1250

DATE: 13/08/2009

DRAWN BY: SW

CHECKED MS

DRAWING NUMBER: 22/2009