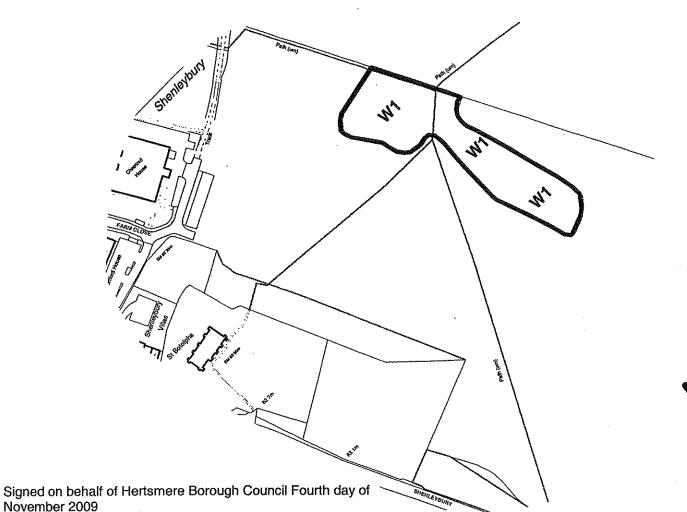

## **TOWN AND COUNTRY PLANNING (TREES) REGULATIONS 1999**

Plan referred to in THE HERTSMERE TREE PRESERVATION ORDER (Dellholes, Shenleybury, Shenley, Herts) No 29/2009

## **SCHEDULE OF TREES**

Type No

All species of W٦ trees including Hawthorn, Blackthorn, Ash and Oak

This Order was confirmed by the Hertsmere Bordugh Council without modification on the NINTH

day

of FEBRUARY

in the year 2010

Map Ref: TL 1845,0182

Hertsmere Borough Council Civic Offices Borehamwood Herts WD6 1WA

SCALE: 1:2500

DATE: 04/11/2009

DRAWN BY: SW

CHECKED MS

DRAWING NUMBER: 29/2009