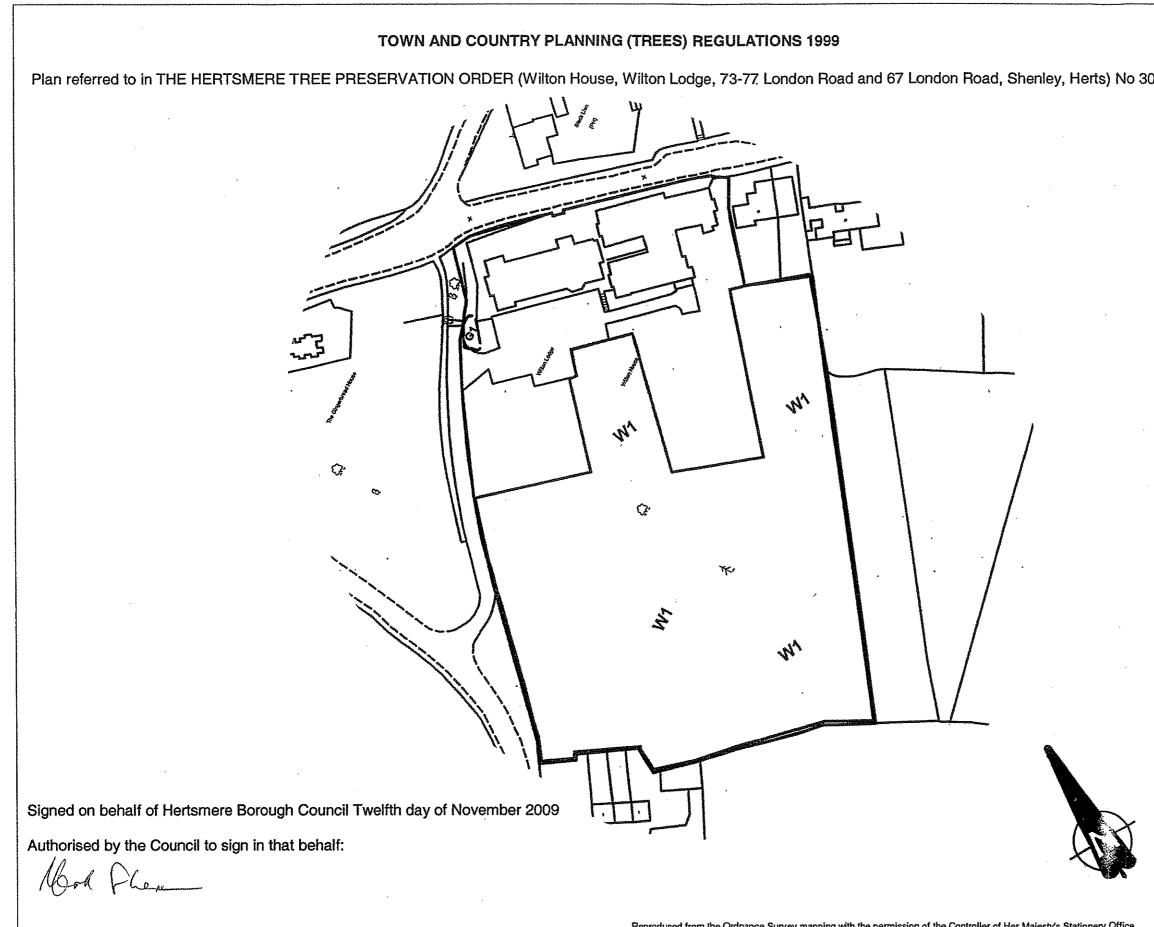

| 0/2009      | SCHEDULE OF TREES<br>No Type<br>G1 3 no. Pines<br>W1 Various species including Oak<br>Ash, Beech and Birch                        |    |
|-------------|-----------------------------------------------------------------------------------------------------------------------------------|----|
| H<br>W<br>O | his Order was confirmed by the<br>ertsmere Borough Council<br>ithout modification<br>n the NINTH day<br>f FEBLUARS in the year 20 | (0 |
|             |                                                                                                                                   |    |
|             | Map Ref: TL 1876,0077<br>Hertsmere Borough Council<br>Civic Offices<br>Boreharnwood<br>Herts WD6 1WA                              |    |
|             | SCALE: 1:1250 DATE: 12/11/2009<br>DRAWN BY: SW CHECKED: MS<br>DRAWING NUMBER: 30/2009                                             |    |
|             | <u> </u>                                                                                                                          | J  |