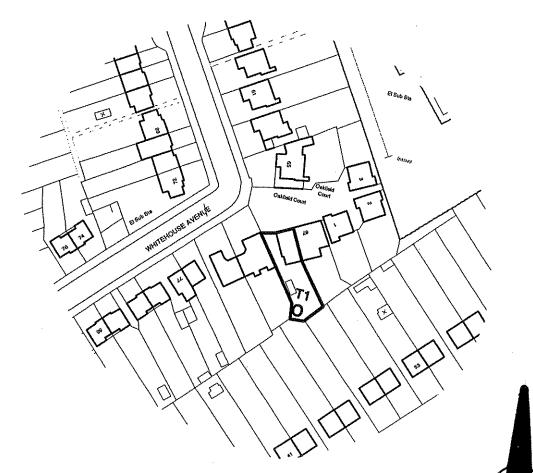

## **TOWN AND COUNTRY PLANNING (TREES) REGULATIONS 1999**

Plan referred to in THE HERTSMERE TREE PRESERVATION ORDER (69 Whitehouse Avenue, Borehamwood, Herts) No 31/2009

SCHEDULE OF TREE

Type No

**T**1 Oak

Authorised by the Council to sign in that behalf

SCALE: 1:1250

Map Ref: TQ 1978,9648

DRAWN BY: SW

DRAWING NUMBER: 31/2008

Name and Position Mark Silverman Policy and Transport Manager

Reproduced from the Ordnence Survey mapping with the permission of the Controller of Her Majesty's Stationery Office.