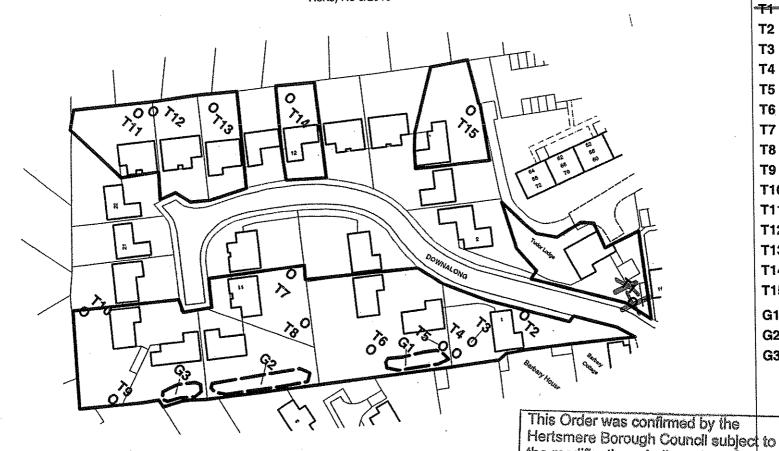

## **TOWN AND COUNTRY PLANNING (TREES) REGULATIONS 1999**

Plan referred to in THE HERTSMERE TREE PRESERVATION ORDER (Tudor Lodge, 1, 3, 5, 6, 11, 13, 15, 16, 17, 18, 19 & 20 Downalong, Bushey Heath, Herts) No 6/2010

Signed on behalf of Hertsmere Borough Council Twentieth day of January 2010

Authorised by the Council to sign in that behalf

on the NINTH

Type No Hornbeam

**SCHEDULE OF TI** 

**T**+ Pine **T2** 

**T3** Pine

**T4** Lime

**T5** Horse Che

**T6** Pine

**T7** Horse Che

Т8 Horse Che

**T9** Oak

T10 Oak

T11 Ash

T12 Horse Cho Horse Che

T13 Horse Che

T14 Oak T15

G1 4 no. Lim

G2 4 no. Lim

G3 3 no. Lim

the modifications indicated by Tke OF REMOVAL OF TI HORNBOAM

Map Ref: TQ 1455,941