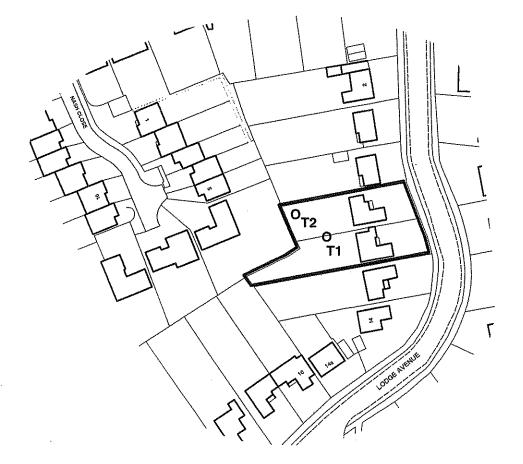

## **TOWN AND COUNTRY PLANNING (TREES) REGULATIONS 1999**

Plan referred to in THE HERTSMERE TREE PRESERVATION ORDER (8 and 10 Lodge Avenue, Elstree, Herts) No 8/2010

**SCHEDULE OF TREES** 

Type No

**T1** Oak

T2 Oak

This Order was confirmed by the Hertsmere Borough Council without modification on the EIGHTH day

OF APRIL

in the year 2010

Signed on behalf of Hertsmere Borough Council Third day of

February 2010

Authorised by the Council to sign in that behalf: