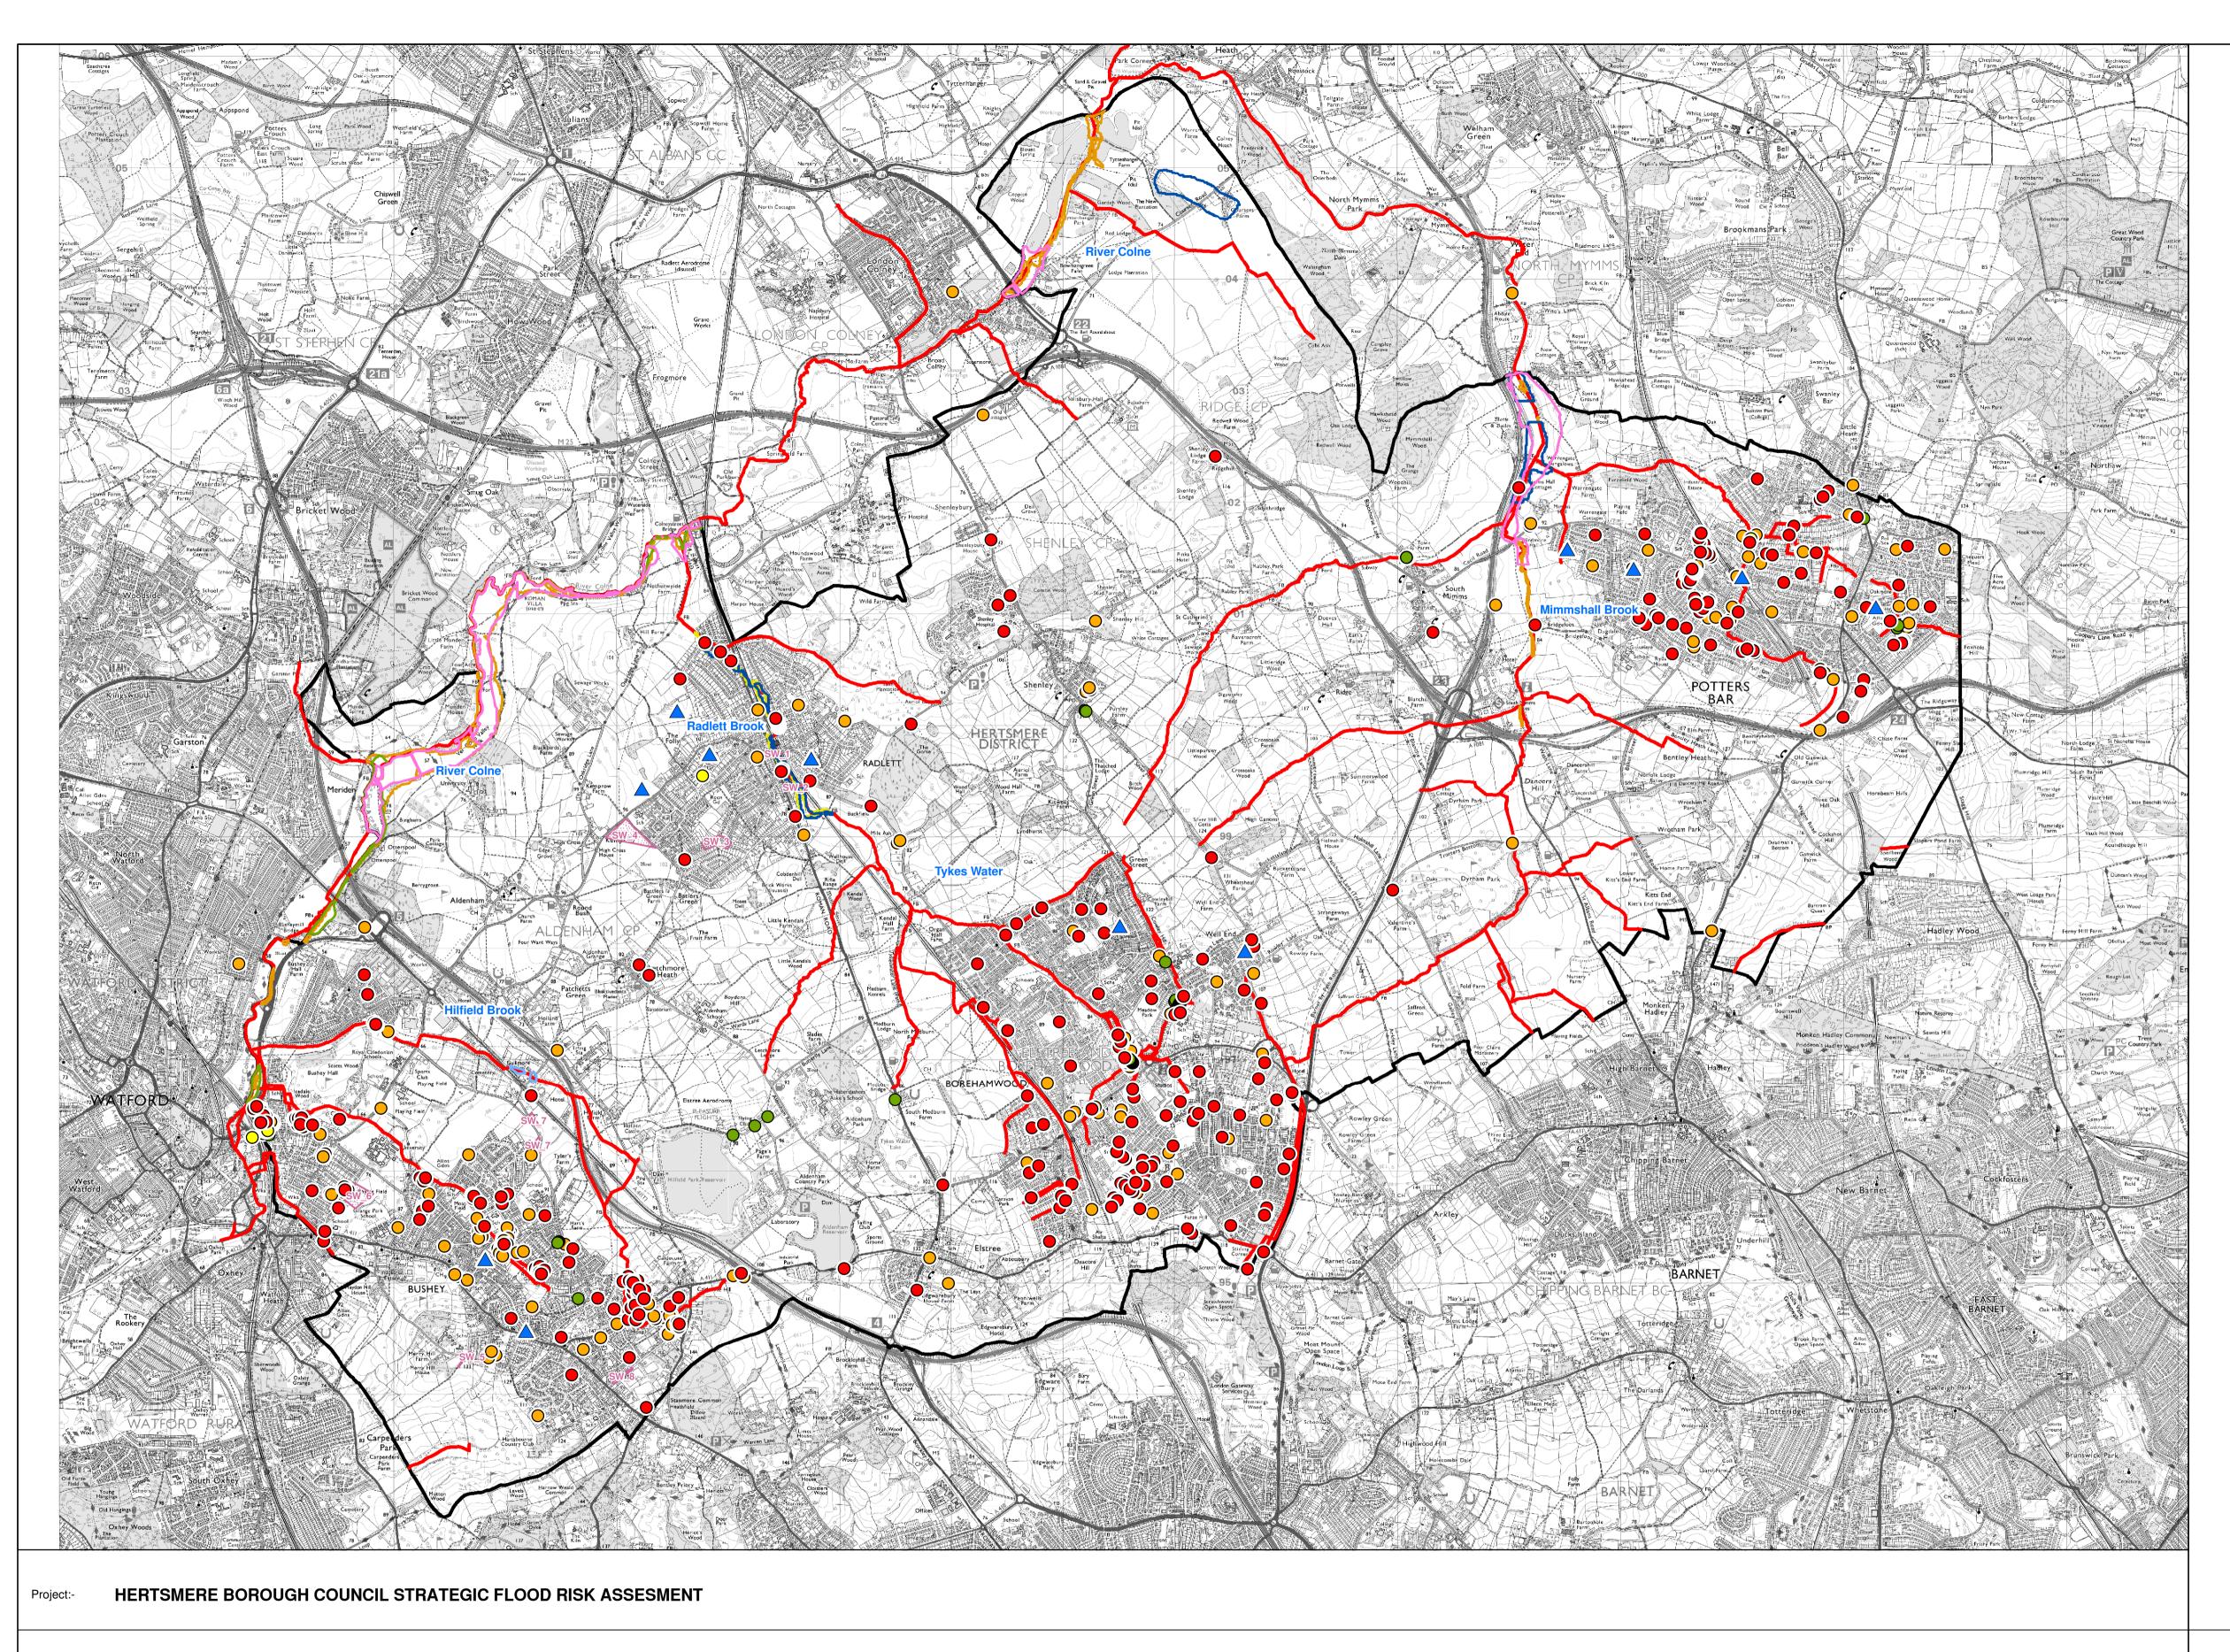

Tile B:- HISTORICAL FLOODING

| Drawn By                                                                            | :- T Curtis   | Revision    | Drawing Scale | :- 1:30,000 | Drawing No.    | :- WN/CBAH/DRAWING - 002 | N |   |   |  |
|-------------------------------------------------------------------------------------|---------------|-------------|---------------|-------------|----------------|--------------------------|---|---|---|--|
| Checked By                                                                          | :- L Markeson | -<br>Status | Sheet No.     | :- 1 of 1   | Date           | :- 9th May 2008          |   | 0 | 1 |  |
| Approved By                                                                         | :- P Warner   | FINAL       | Plot Scale    | :- 1:1 @ A1 | Issuing Office | :- Waltham Cross         |   |   |   |  |
| W:\WP\PROJECTS\WNCBAH\GIS\Project Files\HERTSMERE_PROJECT_FILES\A_Location_Plan.mxd |               |             |               |             |                |                          |   |   |   |  |

3 Kilometres

2

This map is based upon Ordnance Survey material with the permission of Ordnance Survey on behalf of the Controller of Her Majesty's Stationery Office © Crown copyright. Unauthorised reproduction infringes Crown copyright and may lead to prosecution or civil proceedings. Hertsmere Borough Council. LA078239, (2007).

## Legend:-

|         | Defences                                           |  |  |  |
|---------|----------------------------------------------------|--|--|--|
|         | Watercourse                                        |  |  |  |
|         | Council Boundary                                   |  |  |  |
| •       | Drainage infrastructure flooding*                  |  |  |  |
| •       | Drainage infrastructure and Land drainage flooding |  |  |  |
| 0       | Fluvial flooding*                                  |  |  |  |
| •       | Land drainage flooding*                            |  |  |  |
|         | Groundwater Flooding                               |  |  |  |
|         | December 1979 fluvial flooding                     |  |  |  |
|         | July 1987 fluvial flooding                         |  |  |  |
|         | May 1988 fluvial flooding                          |  |  |  |
|         | September 1992 fluvial flooding                    |  |  |  |
|         | October 1993 fluvial flooding                      |  |  |  |
|         | December 2000 fluvial flooding                     |  |  |  |
| ::SW 11 | Surface Water flooding                             |  |  |  |

Note: Fluvial Flooding extents and Groundwater Flooding points has been supplied by the EA, all remaining point data (\*) has been supplied by the Hertsmere Borough Council (flooding database)

Hertsmere Borough Council, Civic Offices, Elstree Way, Borehamwood, Herts WD6 1WA