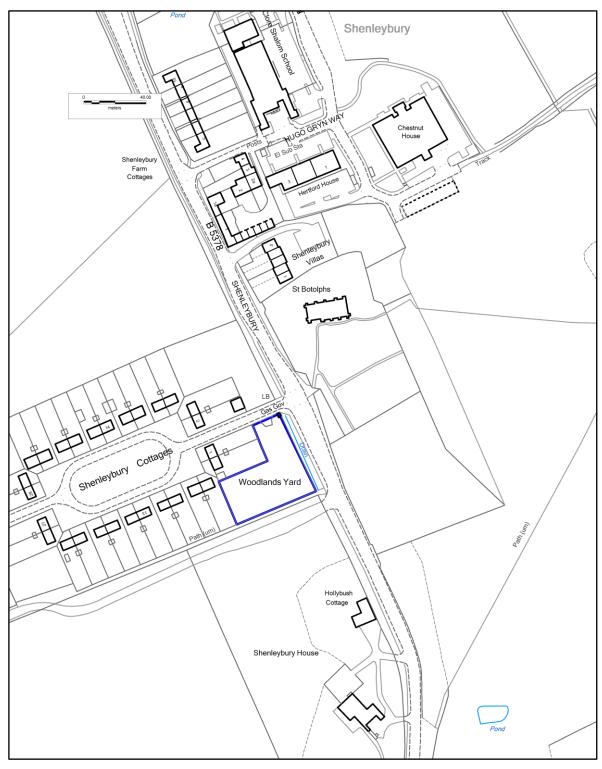

You are permitted to use this data solely to enable you to respond to, or interact with, the organisation that provided you with the data.

Existing Authorised Sites: Woodlands Yard, Shenleybury Cottages, Shenley

© Crown copyright and database rights 2015 OS EUL 100017428. Use of this data is subject to <u>terms and conditions</u>.

Existing Authorised Sites: Sandy Lane HCC traveller site, Bushey

© Crown copyright and database rights 2015 OS EUL 100017428. Use of this data is subject to <u>terms and conditions</u>.