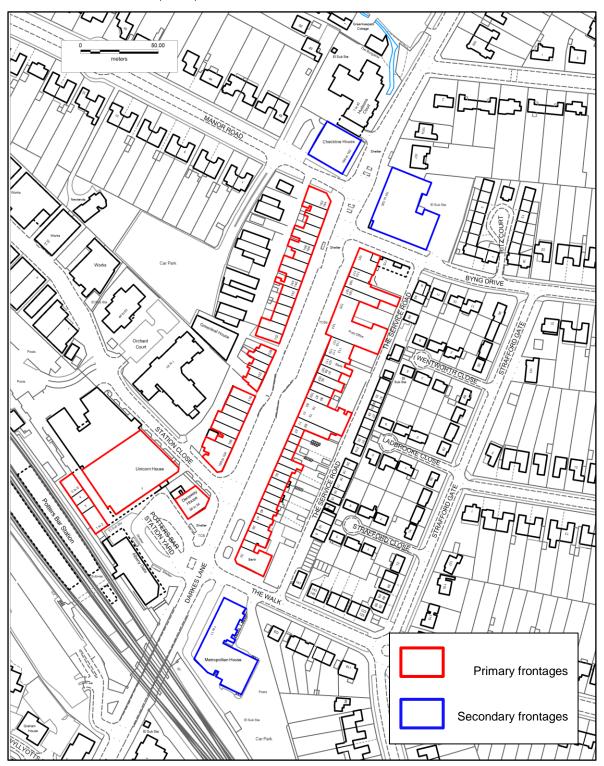

High Street, Potters Bar (South)

© Crown copyright and database rights 2015 OS EUL 100017428. Use of this data is subject to <u>terms and conditions</u>.

You are permitted to use this data solely to enable you to respond to, or interact with, the organisation that provided you with the data.

Darkes Lane, Potters Bar (North)

© Crown copyright and database rights 2015 OS EUL 100017428. Use of this data is subject to <u>terms and conditions</u>.

You are permitted to use this data solely to enable you to respond to, or interact with, the organisation that provided you with the data.

# Policy SADM44 and SADM45 - Primary and Secondary Frontages

Darkes Lane, Potters Bar (South)

You are permitted to use this data solely to enable you to respond to, or interact with, the organisation that provided you with the data.  $\frac{1}{2} \int_{-\infty}^{\infty} \frac{1}{2} \left( \frac{1}{2} \int_{-\infty}$ 