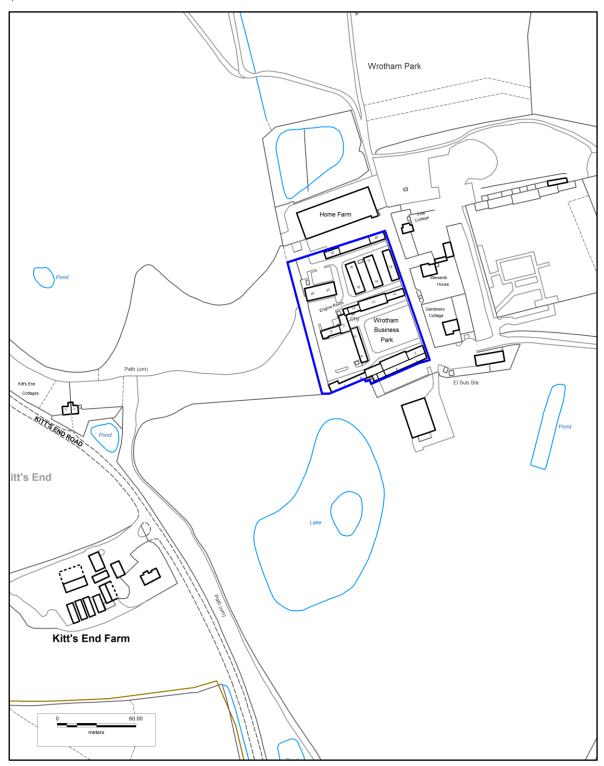

#### a) Wrotham Business Park, Potters Bar

© Crown copyright and database rights 2015 OS EUL 100017428. Use of this data is subject to <u>terms and conditions</u>.

b) Borehamwood Enterprise Centre and adjoining sites