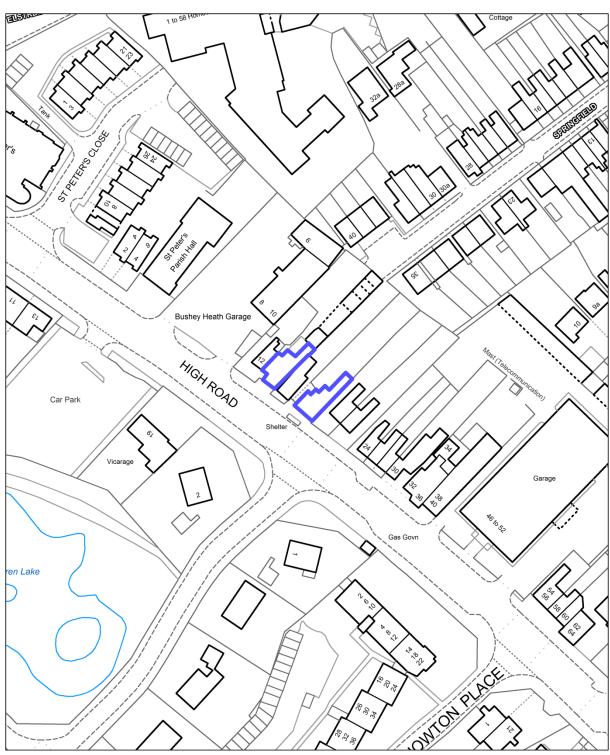

# Policy SADM44 and SADM45 - Primary and Secondary Frontages

High Road, Bushey Heath

© Crown copyright and database rights 2015 OS EUL 100017428. Use of this data is subject to <u>terms and conditions</u>.

You are permitted to use this data solely to enable you to respond to, or interact with, the organisation that provided you with the data.