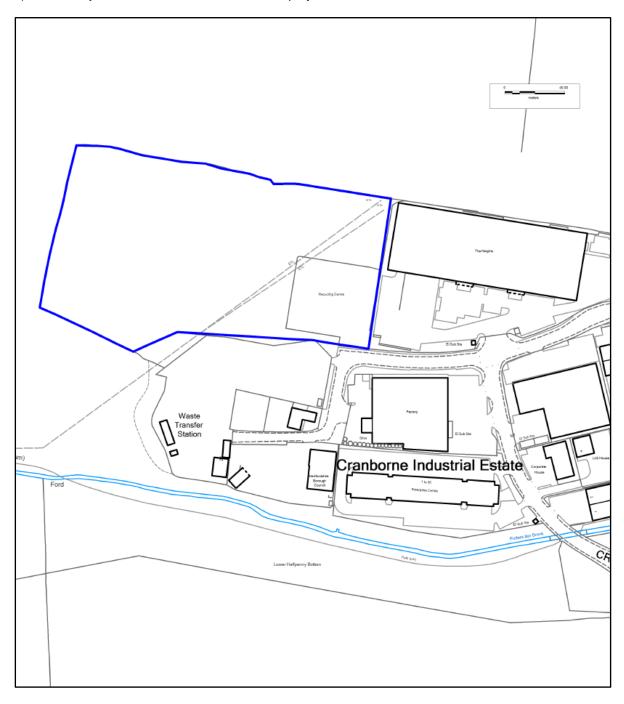

#### c) Cranborne Road, Potters Bar

© Crown copyright and database rights 2015 OS EUL 100017428. Use of this data is subject to <u>terms and conditions</u>.

You are permitted to use this data solely to enable you to respond to, or interact with, the organisation that provided you with the data.