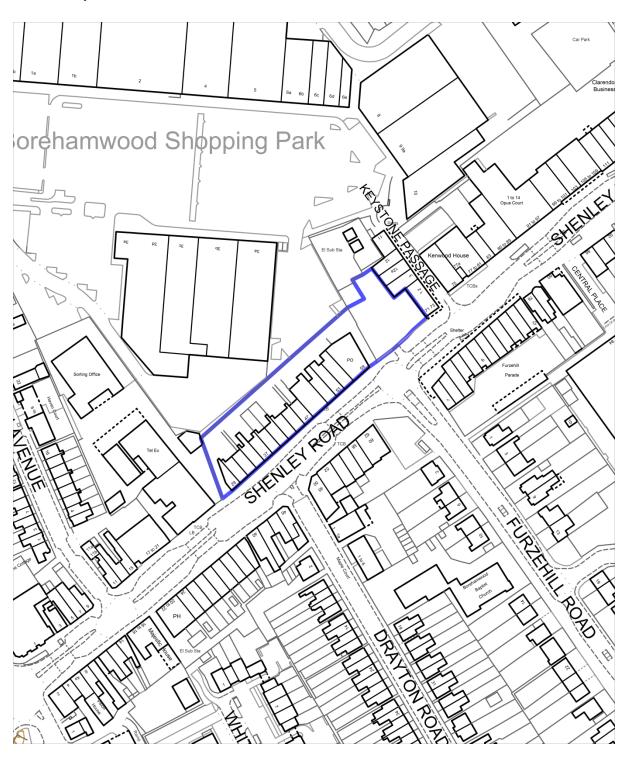

Shenley Road, Borehamwood (West)

© Crown copyright and database rights 2015 OS EUL 100017428. Use of this data is subject to <u>terms and conditions</u>.

You are permitted to use this data solely to enable you to respond to, or interact with, the organisation that provided you with the data.

Shenley Road, Borehamwood (East)

© Crown copyright and database rights 2015 OS EUL 100017428. Use of this data is subject to <u>terms and conditions</u>.

You are permitted to use this data solely to enable you to respond to, or interact with, the organisation that provided you with the data.