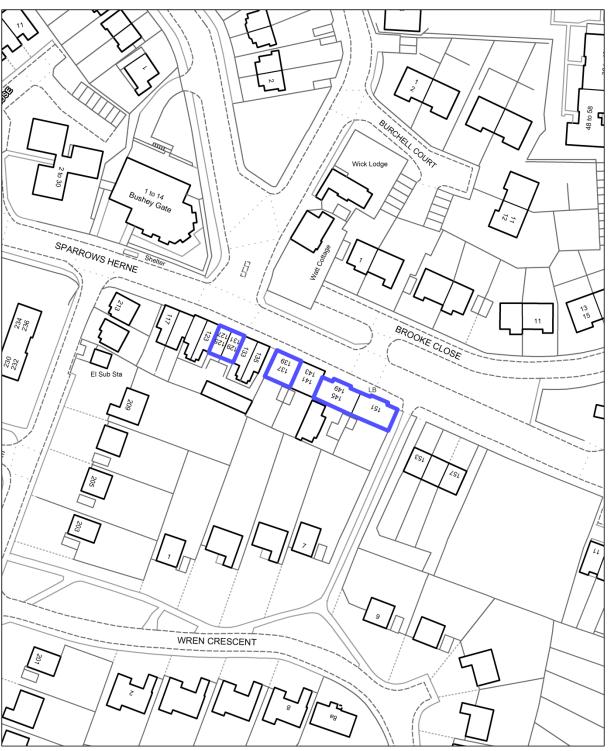

able you to respond to, or interact with, the organisation that provided you with the data.



Individual Shops: Thirsk Road, Borehamwood



© Crown copyright and database rights 2015 OS EUL 100017428. Use of this data is subject to <u>terms and conditions</u>.

You are permitted to use this data solely to enable you to respond to, or interact with, the organisation that provided you with the data.



Individual Shops: Sparrows Herne (Nos 3, 13, 39 & 40), Bushey



© Crown copyright and database rights 2015 OS EUL 100017428. Use of this data is subject to <u>terms and conditions</u>.

You are permitted to use this data solely to enable you to respond to, or interact with, the organisation that provided you with the data.



Individual Shops: Sparrows Herne (Nos 125-129, 137 & 151) Bushey



© Crown copyright and database rights 2015 OS EUL 100017428. Use of this data is subject to <u>terms and conditions</u>.

You are permitted to use this data solely to enable you to respond to, or interact with, the organisation that provided you with the data.



Individual Shops: High Road (Nos. 73-81), Bushey Heath



© Crown copyright and database rights 2015 OS EUL 100017428. Use of this data is subject to <u>terms and conditions</u>.

You are permitted to use this data solely to enable you to respond to, or interact with, the organisation that provided you with the data.



Individual Shops: High Road (Nos. 14 & 18), Bushey Heath



© Crown copyright and database rights 2015 OS EUL 100017428. Use of this data is subject to <u>terms and conditions</u>.

You are permitted to use this