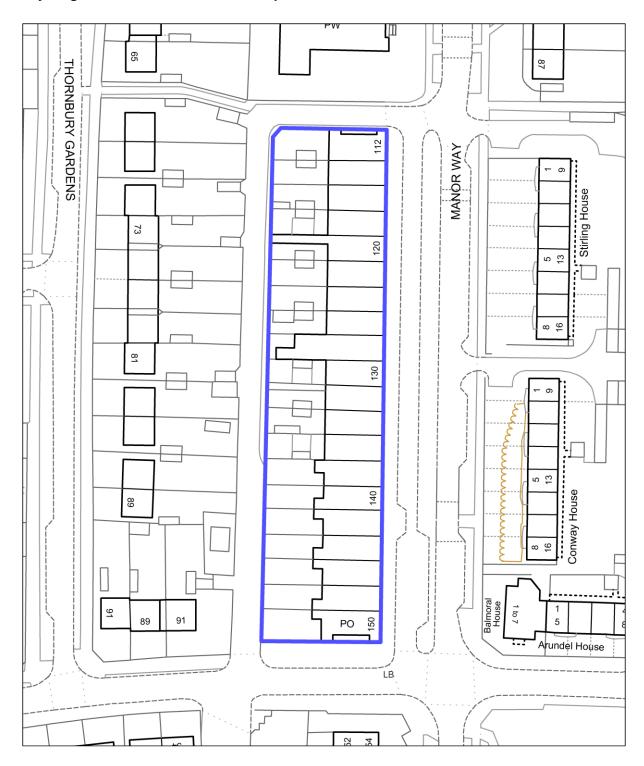

Key Neighbourhood Parades: Manor Way, Borehamwood

You are permitted to use this data solely to enable you to respond to, or interact with, the organisation that provided you with the data.

Key Neighbourhood Parades: Harcourt Road, Bushey

© Crown copyright and database rights 2015 OS EUL 100017428. Use of this data is subject to <u>terms and conditions</u>.

You are permitted to use this data solely to enable you to respond to, or interact with, the organisation that provided you with the data.