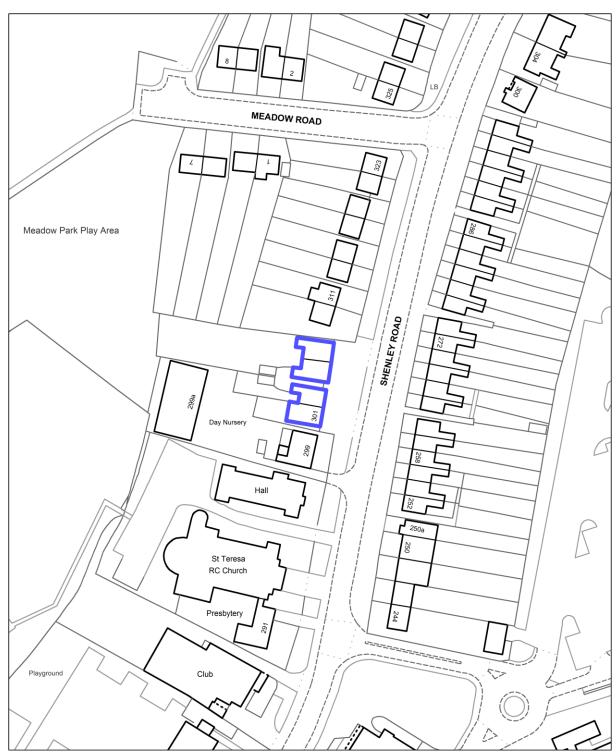

or interact with, the organisation that provided you with the data.



Neighbourhood Parade: Battlers Green Drive, Radlett



 $\@$  Crown copyright and database rights 2015 OS EUL 100017428. Use of this data is subject to  $\underline{\text{terms and conditions}}.$ 



You are permitted to use this data solely to enable you to respond to, or interact with, the organisation that provided you with the data.

Individual Shops: Organ Hall Road, Borehamwood



 $\@$  Crown copyright and database rights 2015 OS EUL 100017428. Use of this data is subject to  $\underline{\text{terms and conditions}}.$ 

You are permitted to use this data solely to enable you to respond to, or interact with, the organisation that provided you with the data.



Individual Shops: Shenley Road (North), Borehamwood



© Crown copyright and database rights 2015 OS EUL 100017428. Use of this data is subject to <u>terms and conditions</u>.

You are permitted to use this data solely to enable you to respond to, or interact with, the organisation that provided you with the data.  $\frac{1}{2} \int_{-\infty}^{\infty} \frac{1}{2} \left( \frac{1}{2} \int_{-\infty}$ 



Individual Shops: Studio Way, Borehamwood



© Crown copyright and database rights 2015 OS EUL 100017428. Use of this data is subject to <u>terms and conditions</u>.

You are permitted to use this data solely to enable you to respond to, or interact with, the organisation that provided you with the data.



Individual Shops: Thirsk Road, Borehamwood



© Crown copyright and database rights 2015 OS EUL 100017428. Use of this data is subject to <