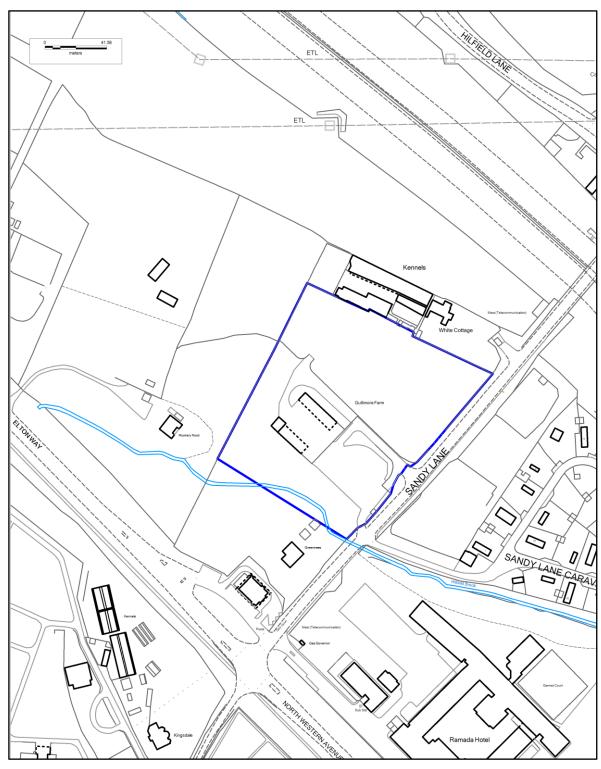

New Provision: GT2 – Gullimore Farm, Sandy Lane, Bushey (estimated 4 regularised pitches)

© Crown copyright and database rights 2015 OS EUL 100017428. Use of this data is subject to <u>terms and conditions</u>.