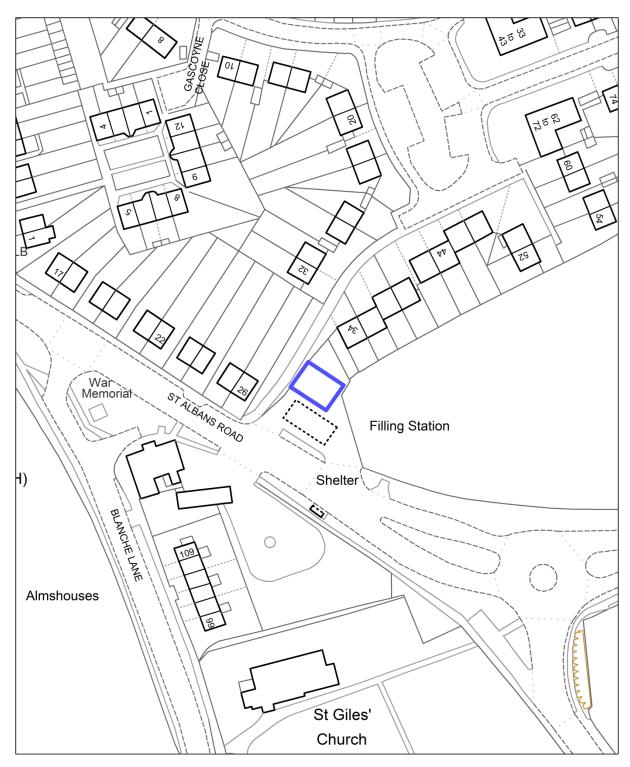

f) Dame Alice Owen's School, Sawyers Lane, Potters Bar

© Crown copyright and database rights 2015 OS EUL 100017428. Use of this data is subject to <u>terms and conditions</u>.

You are permitted to use this data solely to enable you to respond to, or interact with, the organisation that provided you with the data.