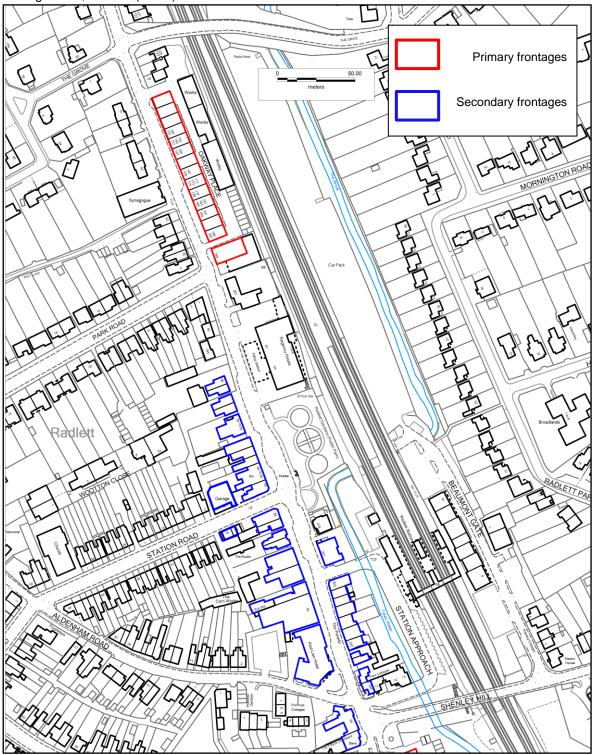

# Policy SADM44 and SADM45 - Primary and Secondary Frontages

Darkes Lane, Potters Bar (South)

You are permitted to use this data solely to enable you to respond to, or interact with, the organisation that provided you with the data.  $\frac{1}{2} \int_{-\infty}^{\infty} \frac{1}{2} \left( \frac{1}{2} \int_{-\infty}$ 