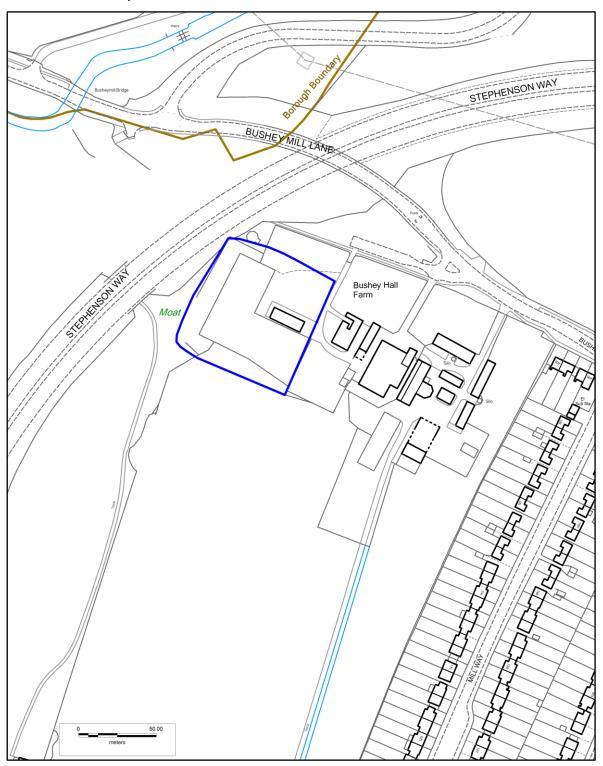

### Policy SADM30 - Heritage Assets: Scheduled Ancient Monuments

Moated site at Bushey Hall Farm

© Crown copyright and database rights 2015 OS EUL 100017428. Use of this data is subject to <u>terms and conditions</u>.

You are permitted to use this data solely to enable you to respond to, or interact with, the organisation that provided you with the data.