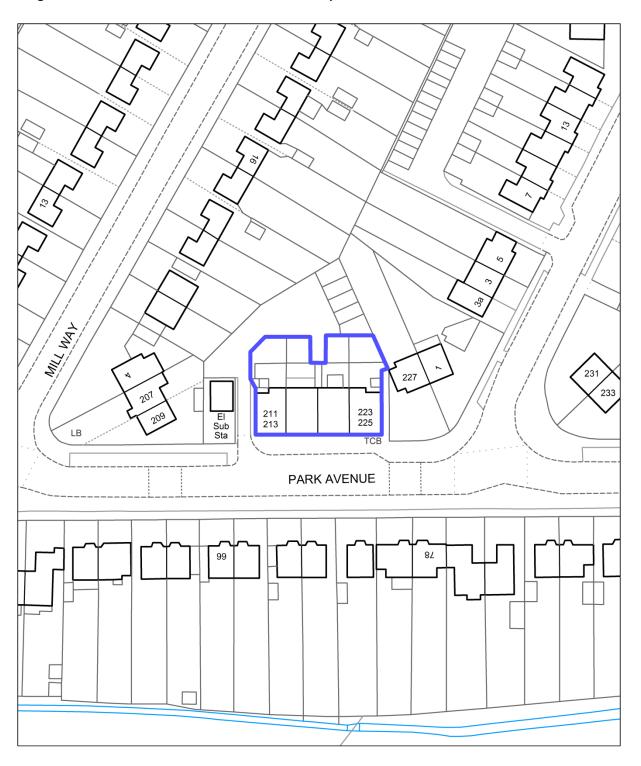

Neighbourhood Parade: Park Avenue, North Bushey

Neighbourhood Parade: High Street (North), Potters Bar

You are permitted to use this data solely to enable you to respond to, or interact with, the organisation that provided you with the data.