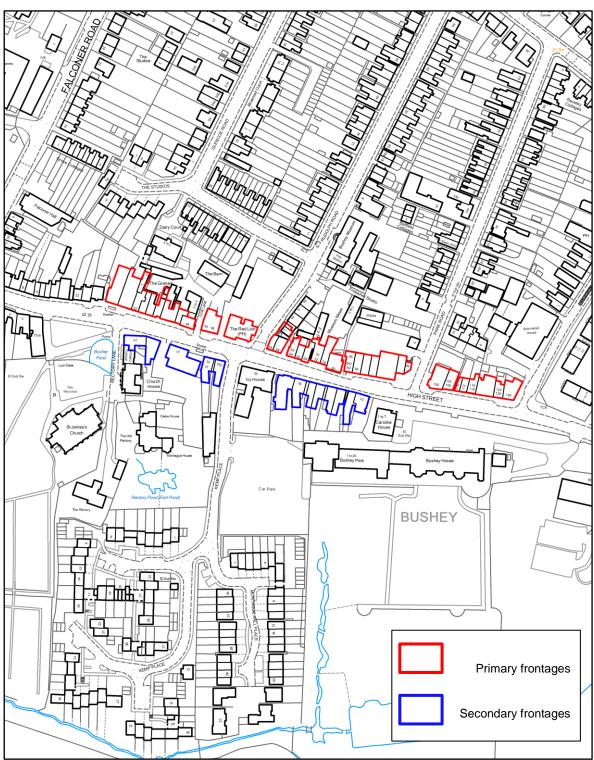

# Policy SADM44 and SADM45 - Primary and Secondary Frontages

High Street, Bushey

© Crown copyright and database rights 2015 OS EUL 100017428. Use of this data is subject to <u>terms and conditions</u>.

You are permitted to use this data solely to enable you to respond to, or interact with, the organisation that provided you with the data.