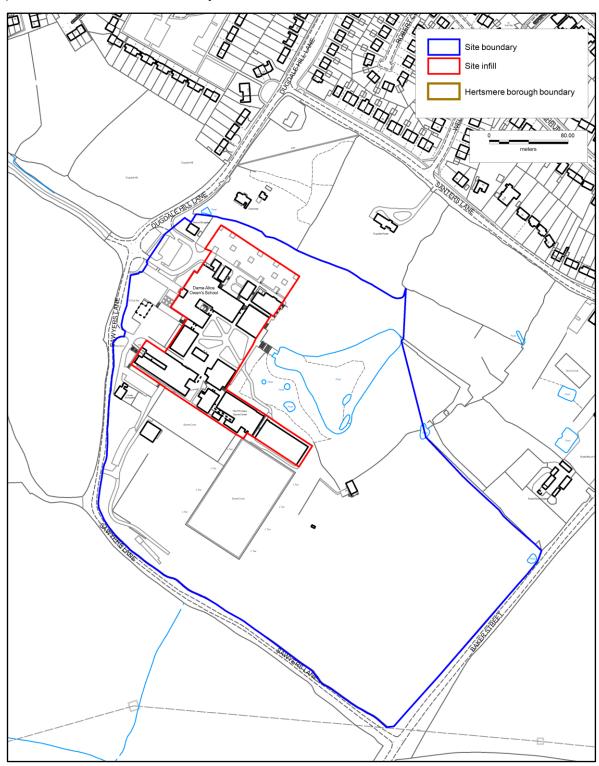

f) Dame Alice Owen's School, Sawyers Lane, Potters Bar

© Crown copyright and database rights 2015 OS EUL 100017428. Use of this data is subject to <u>terms and conditions</u>.

You are permitted to use this data solely to enable you to respond to, or interact with, the organisation that provided you with the data.