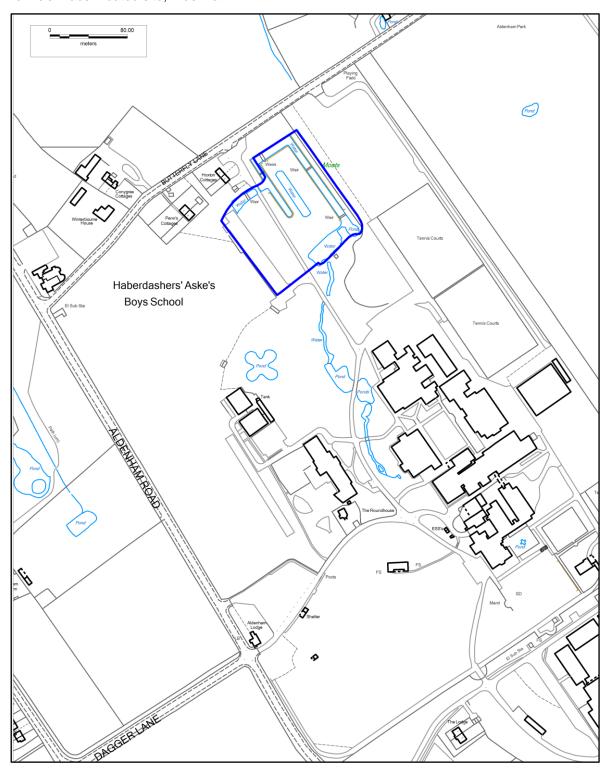

i) Haberdashers' Aske's School (Boys), Aldenham Road, Elstree

© Crown copyright and database rights 2015 OS EUL 100017428. Use of this data is subject to <u>terms and conditions</u>.

You are permitted to use this data solely to enable you to respond to, or interact with, the organisation that provided you with the data.