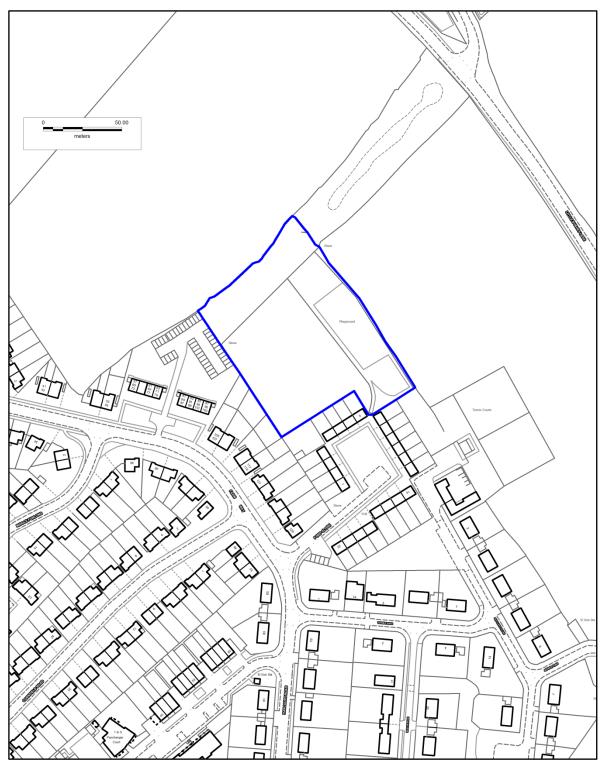

Site H10: Birchville Court & adjoining haulage yard, Heathbourne Road, Bushey Heath

© Crown copyright and database rights 2015 OS EUL 100017428. Use of this data is subject to <u>terms and conditions</u>.

You are permitted to use this data solely to enable you to respond to, or interact with, the organisation that provided you with the data.

Site H11: Elton House, Elton Way, Bushey

© Crown copyright and database rights 2015 OS EUL 100017428. Use of this data is subject to <u>terms and conditions</u>.