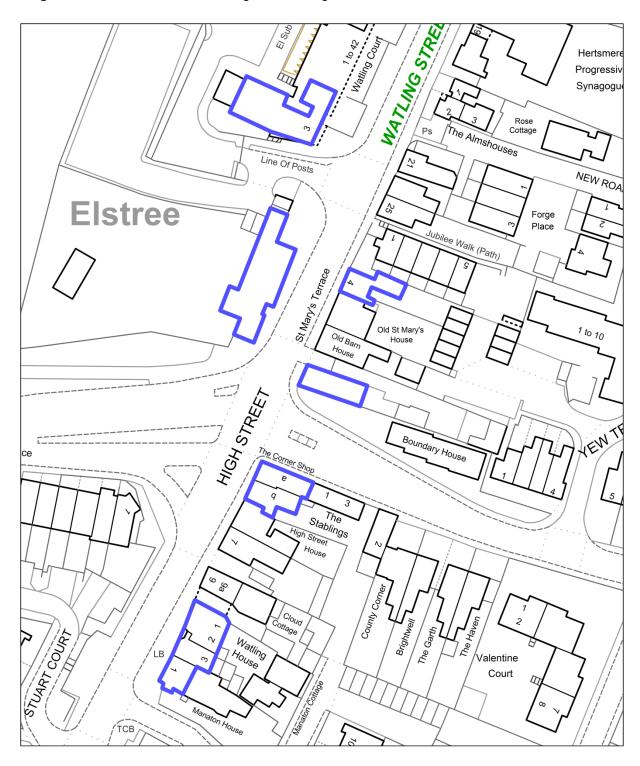

© Crown copyright and database rights 2015 OS EUL 100017428. Use of this data is subject to <u>terms and conditions</u>.

You are permitted to use this data solely to enable you to respond to, or interact with, the organisation that provided you with the data.  $\frac{1}{2} \int_{-\infty}^{\infty} \frac{1}{2} \left( \frac{1}{2} \int_{-\infty}$ 