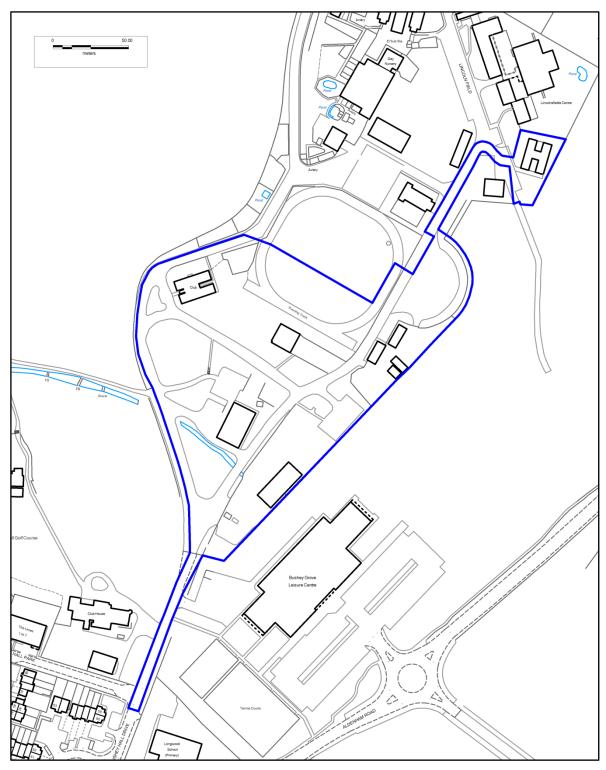

m) Hertswood Lower School, formerly Nicholas Hawksmoor School and Sports Centre, Cowley Hill, Borehamwood

© Crown copyright and database rights 2015 OS EUL 100017428. Use of this data is subject to <u>terms and conditions</u>.

## Policy SADM33 - Key Community Facilities

C2 - Hertswood Lower School, Cowley Hill, Borehamwood

© Crown copyright and database rights 2015 OS EUL 100017428. Use of this data is subject to <u>terms and conditions</u>.