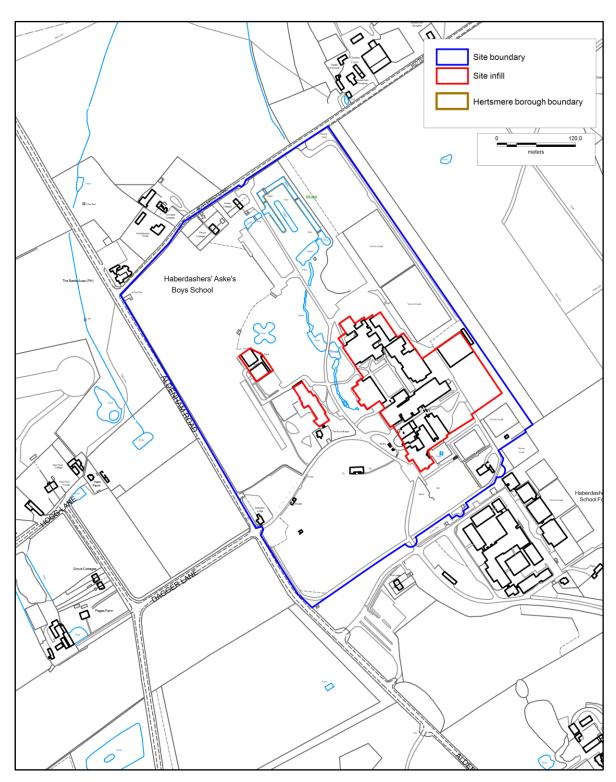

i) Haberdashers' Aske's School (Boys), Aldenham Road, Elstree

© Crown copyright and database rights 2015 OS EUL 100017428. Use of this data is subject to <u>terms and conditions</u>.

You are permitted to use this data solely to enable you to respond to, or interact with, the organisation that provided you with the data.