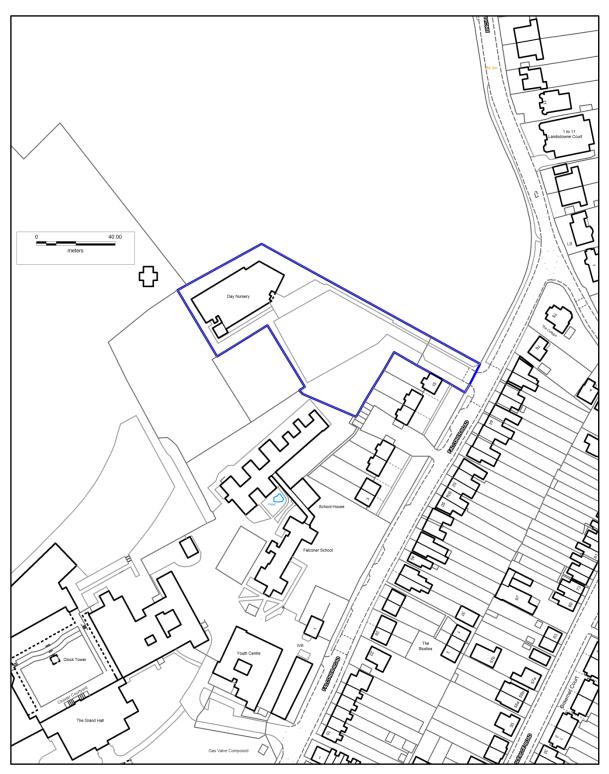

You are permitted to use this data solely to enable you to respond to, or interact with, the organisation that provided you with the data.

Site H12: First Place Nurseries, Falconer Road, Bushey

© Crown copyright and database rights 2015 OS EUL 100017428. Use of this data is subject to <u>terms and conditions</u>.

You are permitted to use this data solely to enable you to respond to, or interact with, the organisation that provided you with the data.