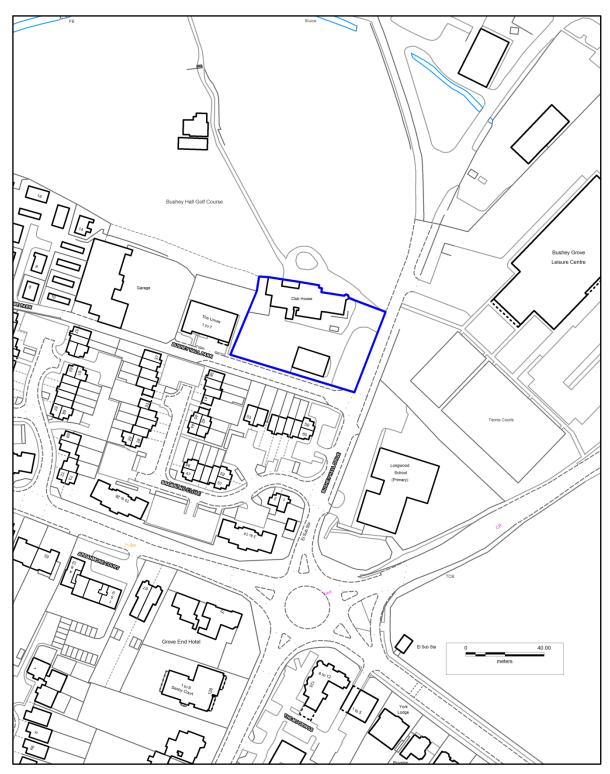

Site H4: Land at Bushey Hall Golf Club, Bushey

© Crown copyright and database rights 2015 OS EUL 100017428. Use of this data is subject to <u>terms and conditions</u>.

You are permitted to use this data solely to enable you to respond to, or interact with, the organisation that provided you with the data.