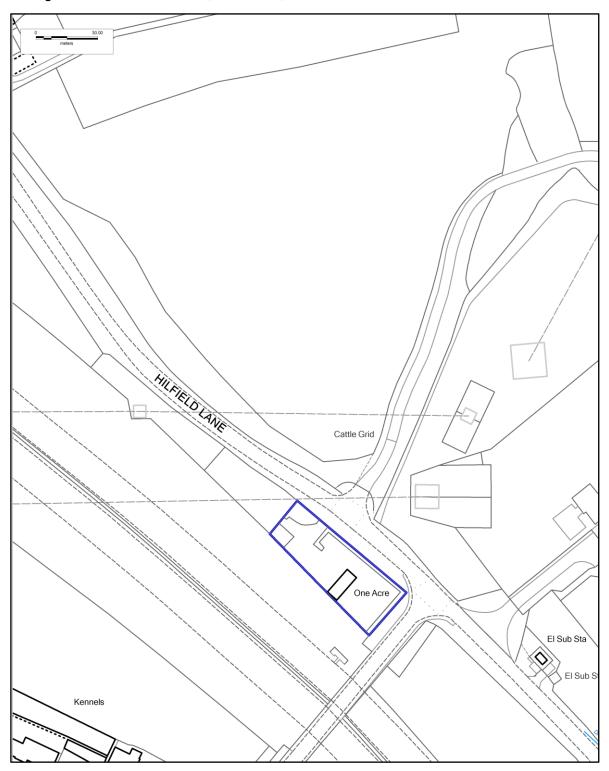

You are permitted to use this data solely to enable you to respond to, or interact with, the organisation that provided you with the data.

Existing Authorised Sites: One Acre, Hilfield Lane, Aldenham

© Crown copyright and database rights 2015 OS EUL 100017428. Use of this data is subject to <u>terms and conditions</u>.