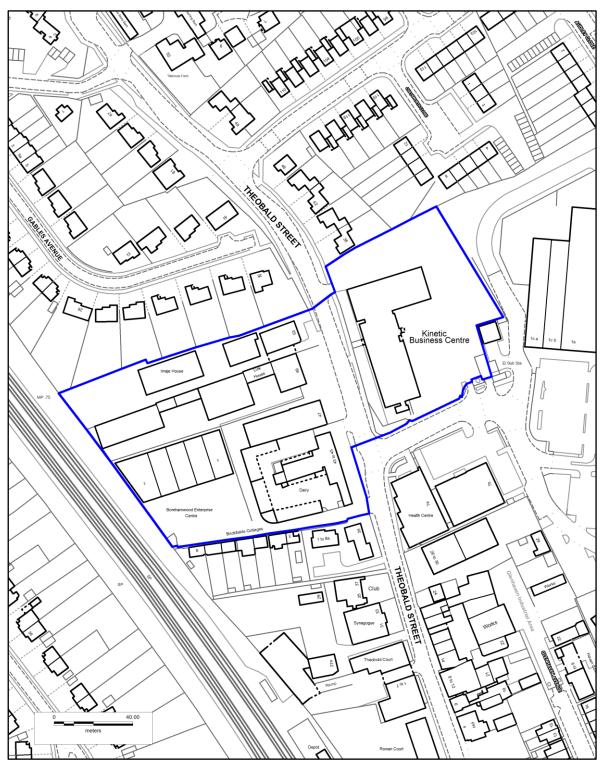

c) Theobald Court and adjoining site, Borehamwood

© Crown copyright and database rights 2015 OS EUL 100017428. Use of this data is subject to <u>terms and conditions</u>.

You are permitted to use this data solely to enable you to respond to, or interact with, the organisation that provided you with the data.