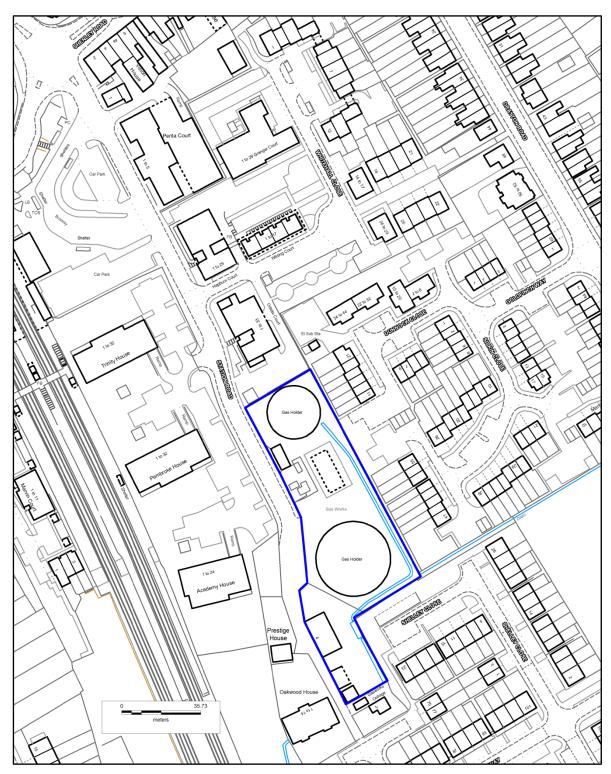

You are permitted to use this data solely to enable you to respond to, or interact with, the organisation that provided you with the data.

Site H2: Gas Holders site, Station Road, Borehamwood

© Crown copyright and database rights 2015 OS EUL 100017428. Use of this data is subject to <u>terms and conditions</u>.

You are permitted to use this data solely to enable you to respond to, or interact with, the organisation that provided you with the data.

Site H3: Land to the south of Elstree and Borehamwood Station

© Crown copyright and database rights 2015 OS EUL 100017428. Use of this data is subject to <u>terms and conditions</u>.