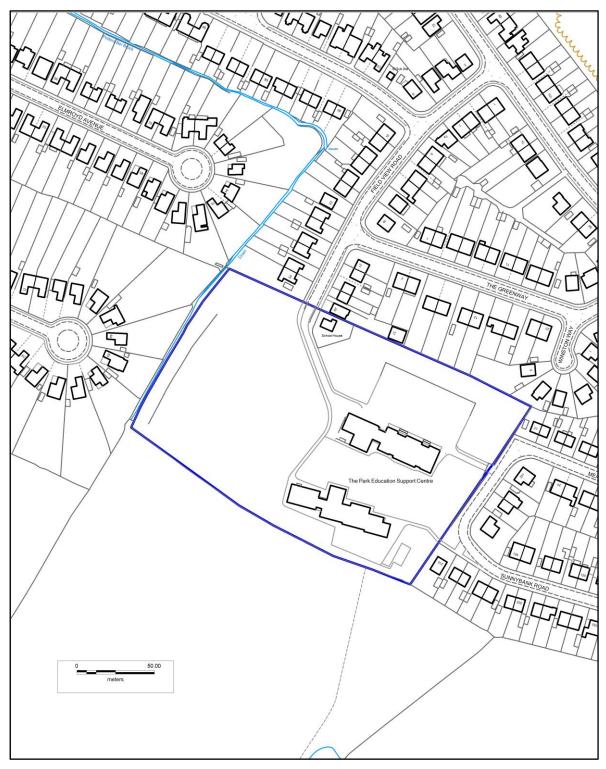

Site H9: Former Sunny Bank School, Potters Bar

© Crown copyright and database rights 2015 OS EUL 100017428. Use of this data is subject to <u>terms and conditions</u>.

You are permitted to use this data solely to enable you to respond to, or interact with, the organisation that provided you with the data.

## Policy SADM33 - Key Community Facilities

C1 - Former Sunny Bank School, Field View Road, Potters Bar

© Crown copyright and database rights 2015 OS EUL 100017428. Use of this data is subject to <u>terms and conditions</u>.