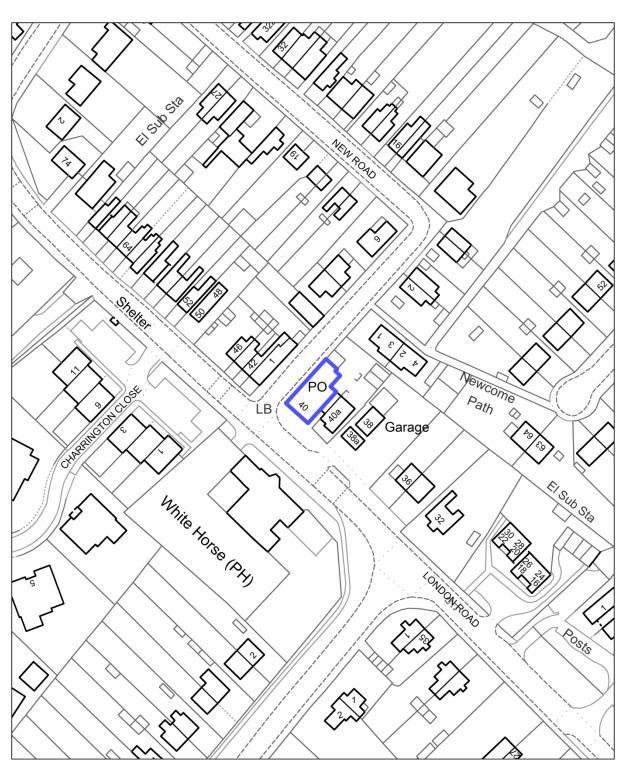

Neighbourhood Parade: Aldenham Road, Bushey

You are permitted to use this data solely to enable you to respond to, or interact with, the organisation that provided you with the data.

Neighbourhood Parade: Bournehall Avenue, Bushey