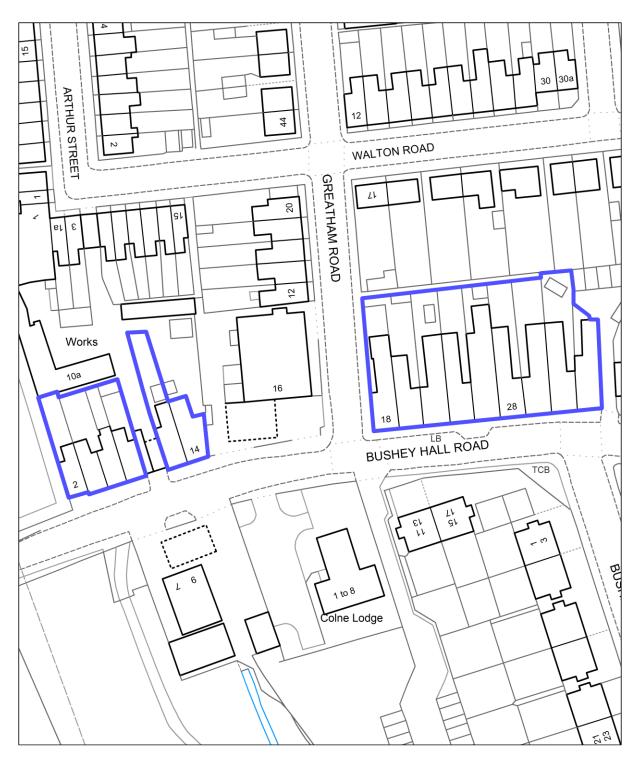

Key Neighbourhood Parades: Bushey Hall Road, Bushey

© Crown copyright and database rights 2015 OS EUL 100017428. Use of this data is subject to <u>terms and conditions</u>.

You are permitted to use this data solely to enable you to respond to, or interact with, the organisation that provided you with the data.