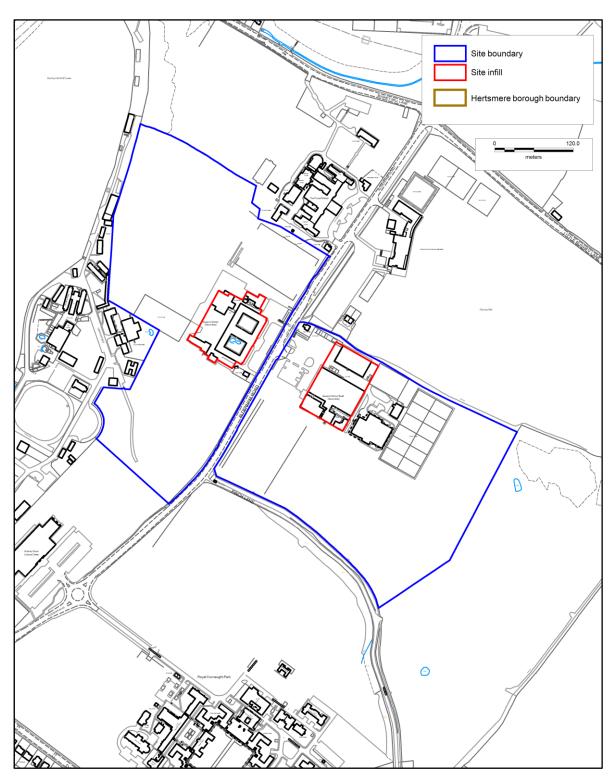

a) Aldenham School, Letchmore Heath

You are permitted to use this data solely to enable you to respond to, or interact with, the organisation that provided you with the data.

b) Bio Products Laboratory, Dagger Lane, Aldenham

© Crown copyright and database rights 2015 OS EUL 100017428. Use of this data is subject to <u>terms and conditions</u>.

You are permitted to use this data solely to enable you to respond to, or interact with, the organisation that provided you with the data.