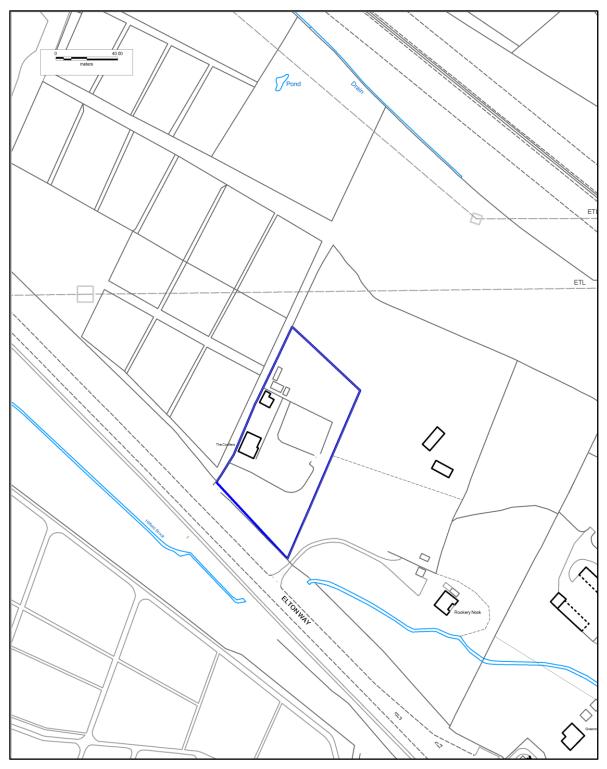

You are permitted to use this data solely to enable you to respond to, or interact with, the organisation that provided you with the data.

Existing Authorised Sites: The Conifers, Elton Way, Bushey

© Crown copyright and database rights 2015 OS EUL 100017428. Use of this data is subject to <u>terms and conditions</u>.