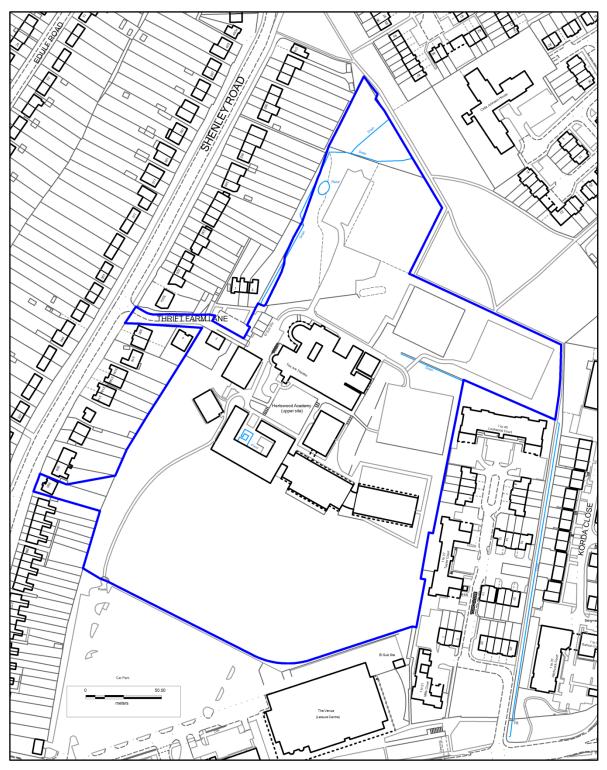

Site H6: Hertswood Upper School, Thrift Farm Lane, Borehamwood

© Crown copyright and database rights 2015 OS EUL 100017428. Use of this data is subject to <u>terms and conditions</u>.

You are permitted to use this data solely to enable you to respond to, or interact with, the organisation that provided you with the data.