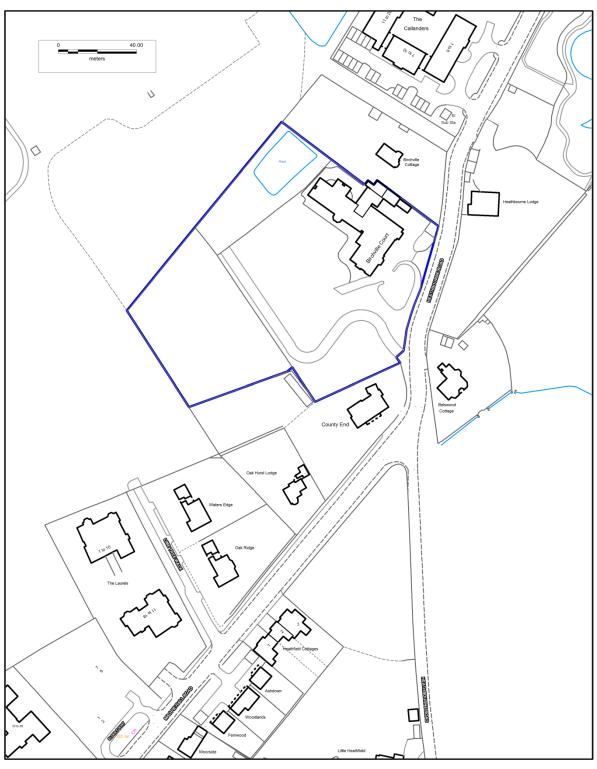

Site H10: Birchville Court & adjoining haulage yard, Heathbourne Road, Bushey Heath

© Crown copyright and database rights 2015 OS EUL 100017428. Use of this data is subject to <u>terms and conditions</u>.