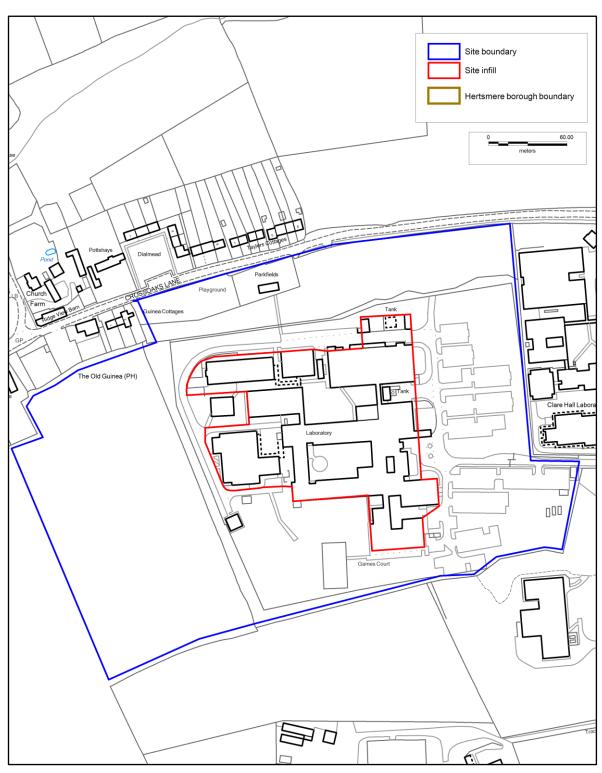

m) Hertswood Lower School, formerly Nicholas Hawksmoor School and Sports Centre, Cowley Hill, Borehamwood

© Crown copyright and database rights 2015 OS EUL 100017428. Use of this data is subject to <u>terms and conditions</u>.