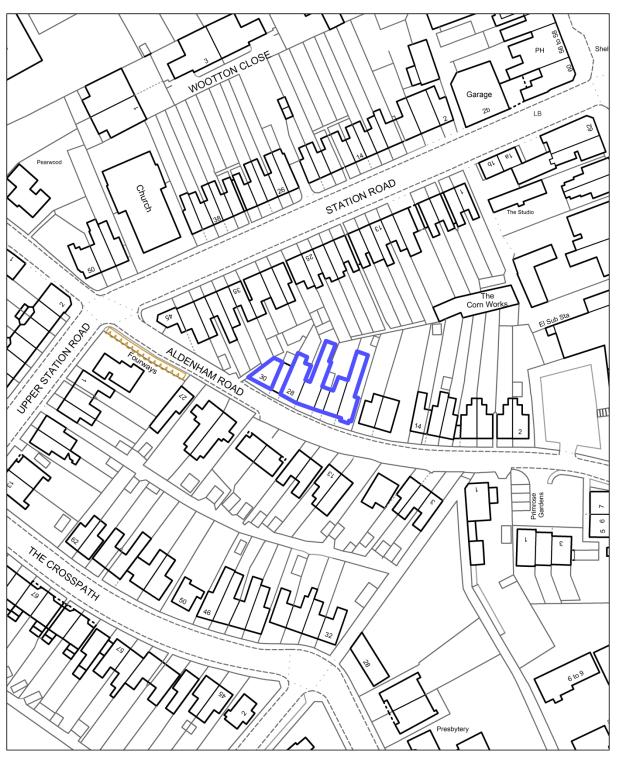

Site H8: Europear House, Aldenham Road, Bushey

© Crown copyright and database rights 2015 OS EUL 100017428. Use of this data is subject to <u>terms and conditions</u>.

You are permitted to use this data solely to enable you to respond to, or interact with, the organisation that provided you with the data.