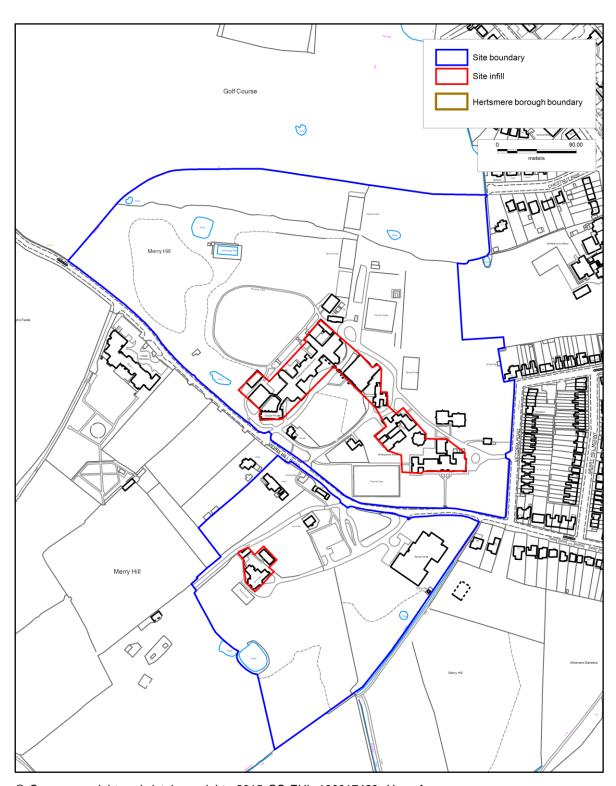

i) Haberdashers' Aske's School (Boys), Aldenham Road, Elstree

© Crown copyright and database rights 2015 OS EUL 100017428. Use of this data is subject to <u>terms and conditions</u>.

You are permitted to use this data solely to enable you to respond to, or interact with, the organisation that provided you with the data.