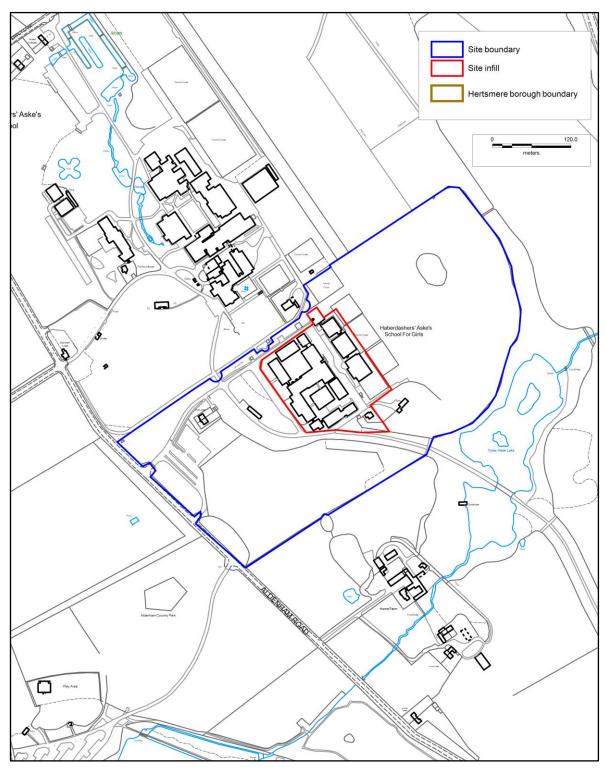

j) Haberdashers' Aske's School (Girls), Aldenham Road, Elstree

© Crown copyright and database rights 2015 OS EUL 100017428. Use of this data is subject to <u>terms and conditions</u>.

You are permitted to use this data solely to enable you to respond to, or interact with, the organisation that provided you with the data.