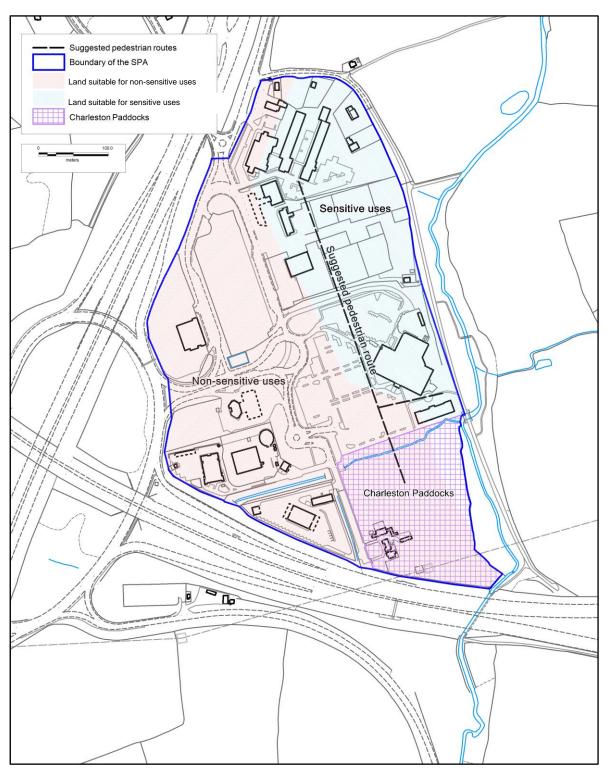

re permitted to use this data solely to enable you to respond to, or interact with, the organisation that provided you with the data.  $\frac{1}{2} \int_{-\infty}^{\infty} \frac{1}{2} \left( \frac{1}{2} \int_{-\infty}$ 

p) St Margaret's School, Merry Hill Road, Bushey



 $\@$  Crown copyright and database rights 2015 OS EUL 100017428. Use of this data is subject to  $\underline{\text{terms and conditions}}.$ 





q) Willows Farm Village, London Colney



 $\@$  Crown copyright and database rights 2015 OS EUL 100017428. Use of this data is subject to  $\underline{\text{terms and conditions}}.$ 

You are permitted to use this data solely to enable you to respond to, or interact with, the organisation that provided you with the data.



### Policy SADM26 - South Mimms Special Policy Area



© Crown copyright and database rights 2015 OS EUL 100017428. Use of this data is subject to <u>terms and conditions</u>.



You are permitted to use this data solely to enable you to respond to, or interact with, the organisation that provided you with the data.

### Policy SADM30 - Heritage Assets: Scheduled Ancient Monuments

Penne's Place moated site, Aldenham



© Crown copyright and database rights 2015 OS EUL 100017428. Use of this data is subject to <u>terms and conditions</u>.

You are permitted to use this data solely to enable you to respond to, or interact with, the organisation that provided you with the data.



### Policy SADM30 - Heritage Assets: Scheduled Ancient Monuments

Moated site at Bushey Hall Farm



© Crown copyright and database rights 2015 OS EUL 100017428. Use