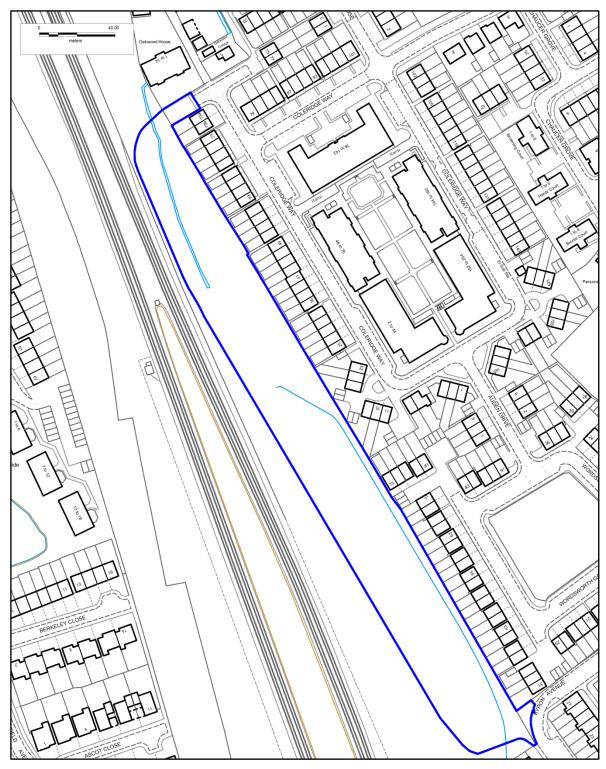

You are permitted to use this data solely to enable you to respond to, or interact with, the organisation that provided you with the data.

Site H3: Land to the south of Elstree and Borehamwood Station

© Crown copyright and database rights 2015 OS EUL 100017428. Use of this data is subject to <u>terms and conditions</u>.

You are permitted to use this data solely to enable you to respond to, or interact with, the organisation that provided you with the data.  $\frac{1}{2} \int_{-\infty}^{\infty} \frac{1}{2} \left( \frac{1}{2} \int_{-\infty}$ 