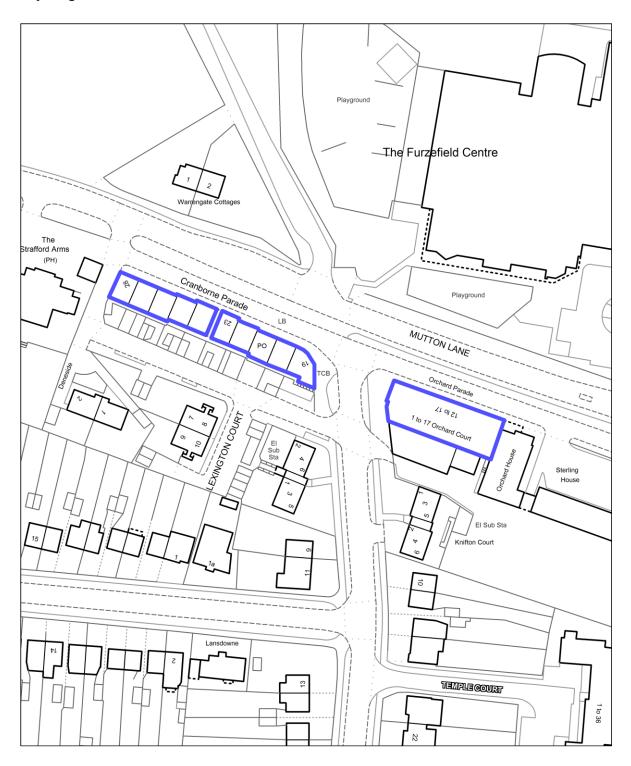

Key Neighbourhood Parades: Cranborne Parade, Potters Bar

 $\@$  Crown copyright and database rights 2015 OS EUL 100017428. Use of this data is subject to  $\underline{\text{terms and conditions}}.$ 

Neighbourhood Centre: Elstree Village Centre, High Street, Elstree