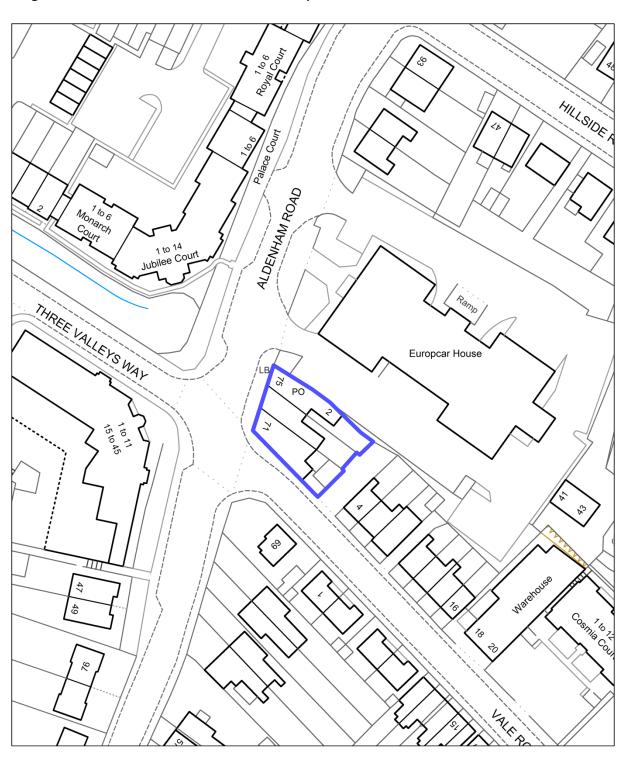

Site H8: Europear House, Aldenham Road, Bushey

© Crown copyright and database rights 2015 OS EUL 100017428. Use of this data is subject to <u>terms and conditions</u>.

You are permitted to use this data solely to enable you to respond to, or interact with, the organisation that provided you with the data.