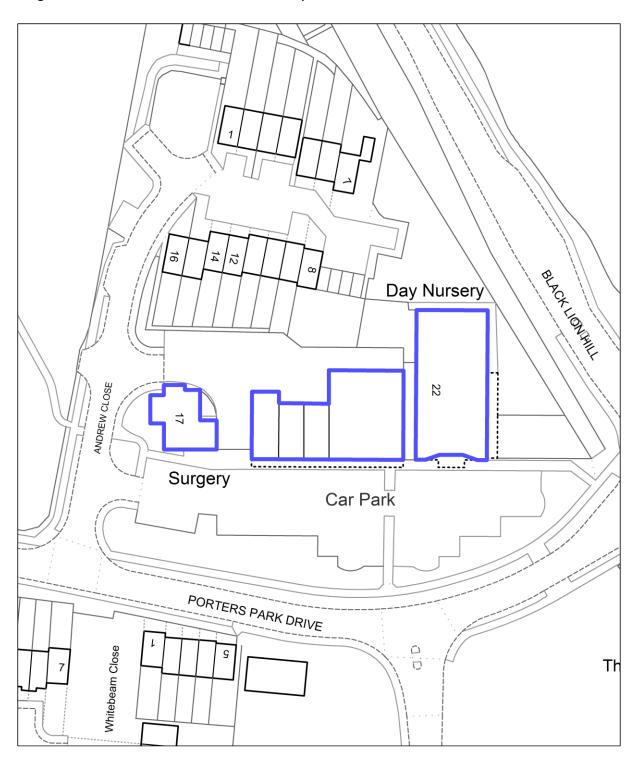

ted to use this data solely to enable you to respond to, or interact with, the organisation that provided you with the data.



Key Neighbourhood Parades: Cranborne Parade, Potters Bar



 $\@$  Crown copyright and database rights 2015 OS EUL 100017428. Use of this data is subject to  $\underline{\text{terms and conditions}}.$ 





Neighbourhood Centre: Elstree Village Centre, High Street, Elstree



© Crown copyright and database rights 2015 OS EUL 100017428. Use of this data is subject to <u>terms and conditions</u>.

You are permitted to use this data solely to enable you to respond to, or interact with, the organisation that provided you with the data.  $\frac{1}{2} \int_{-\infty}^{\infty} \frac{1}{2} \left( \frac{1}{2} \int_{-\infty}$ 



Neighbourhood Centre: Andrew Close, Shenley



 $\@$  Crown copyright and database rights 2015 OS EUL 100017428. Use of this data is subject to  $\underline{\text{terms and conditions}}.$ 

You are permitted to use this data solely to enable you to respond to, or interact with, the organisation that provided you with the data.



Neighbourhood Parade: Croxdale Road, Borehamwood



© Crown copyright and database rights 2015 OS EUL 100017428. Use of this data is subject to <u>terms and conditions</u>.

You are permitted to use this data solely to enable you to respond to, or interact with, the organisation that provided you with the data.



Neighbourhood Parade: Hartforde Road, Borehamwood



© Crown copyright and database rights 2015 OS EUL 100017428. Use of this data is subject to terms and conditions.

You are permitted to use this