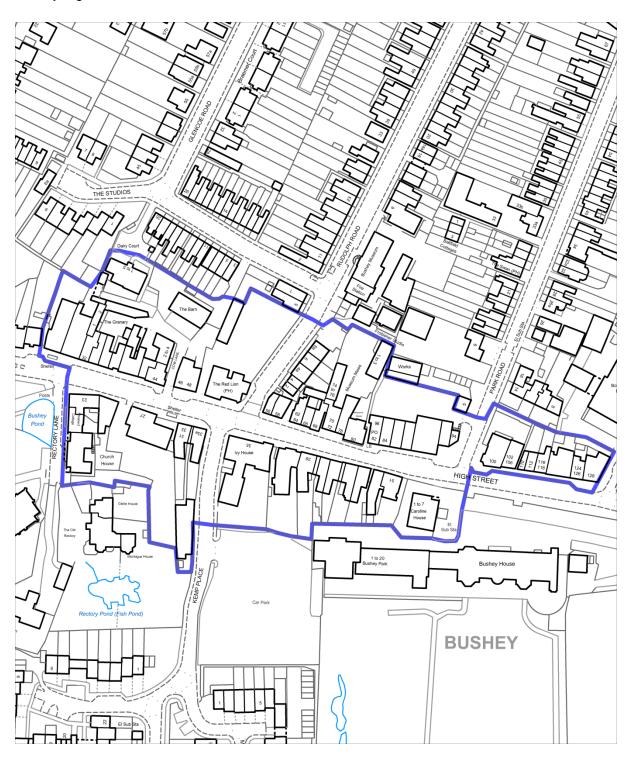

**Bushey High Street District Centre** 

© Crown copyright and database rights 2015 OS EUL 100017428. Use of this data is subject to <u>terms and conditions</u>.

You are permitted to use this data solely to enable you to respond to, or interact with, the organisation that provided you with the data.

# Policy SADM44 and SADM45 - Primary and Secondary Frontages

High Street, Bushey

© Crown copyright and database rights 2015 OS EUL 100017428. Use of this data is subject to <u>terms and conditions</u>.

You are permitted to use this data solely to enable you to respond to, or interact with, the organisation that provided you with the data.