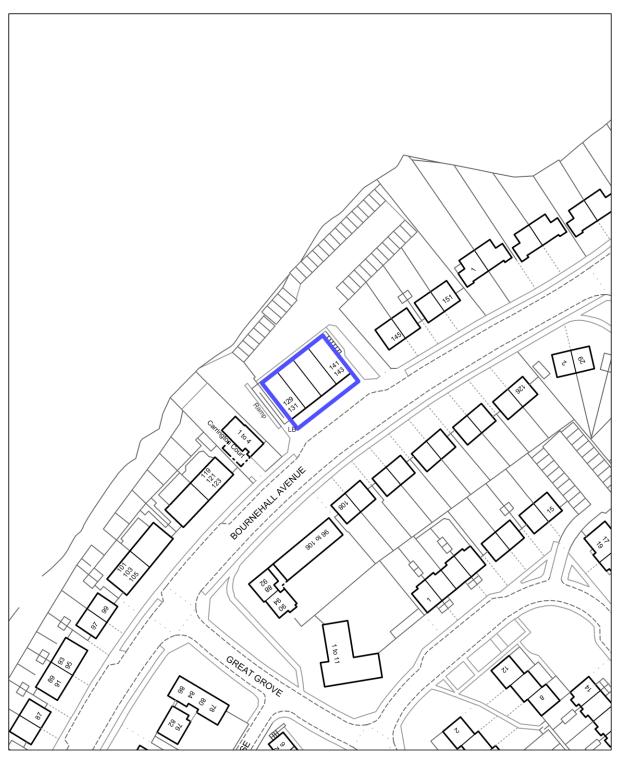

Neighbourhood Parade: Aldenham Road, Bushey

You are permitted to use this data solely to enable you to respond to, or interact with, the organisation that provided you with the data.

Neighbourhood Parade: Bournehall Avenue, Bushey

© Crown copyright and database rights 2015 OS EUL 100017428. Use of this data is subject to <u>terms and conditions</u>.

You are permitted to use this data solely to enable you to respond to, or interact with, the organisation that provided you with the data.