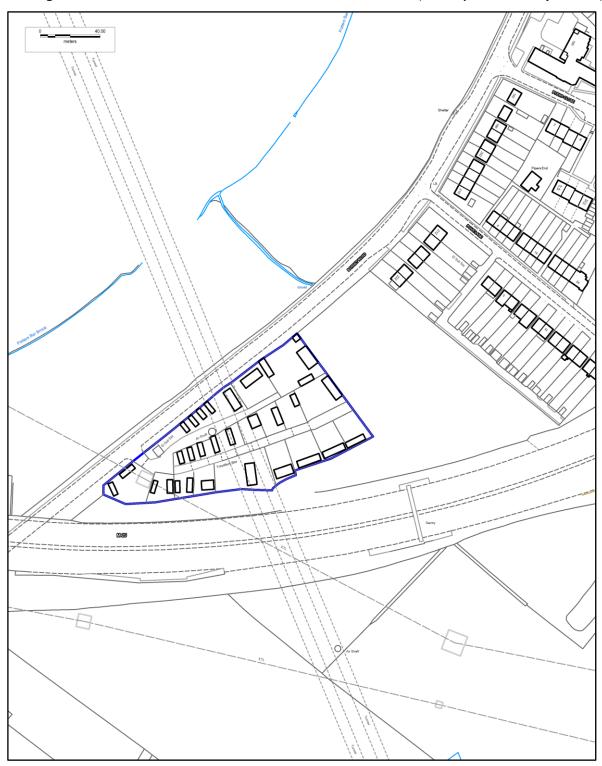

Existing Authorised Sites: South Mimms transit site, Bignells Corner, South Mimms

© Crown copyright and database rights 2015 OS EUL 100017428. Use of this data is subject to <u>terms and conditions</u>.