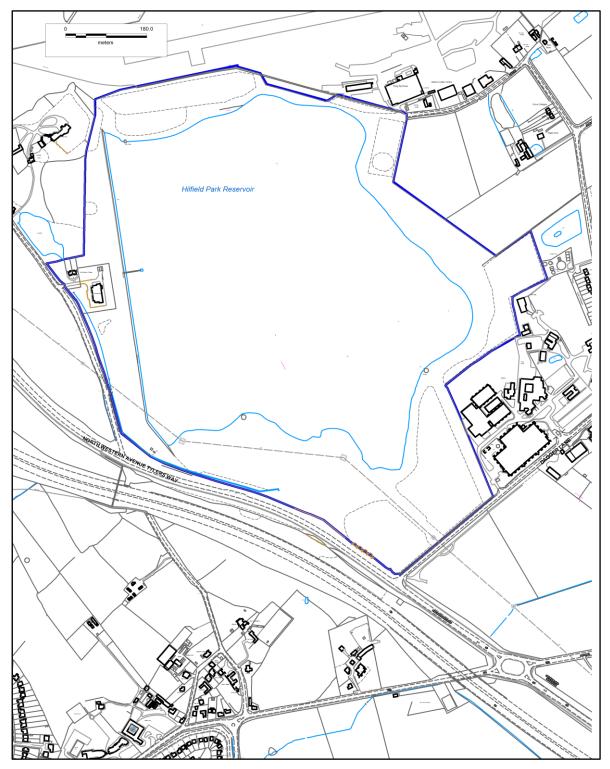

#### Policy SADM11 - Biodiversity and Habitat Sites

Local Nature Reserves (LNR) - Hillfield Reservoir, Aldenham 

You are permitted to use this data solely to enable you to respond to, or interact with, the organisation that provided you with the data.  $\frac{1}{2} \int_{-\infty}^{\infty} \frac{1}{2} \left( \frac{1}{2} \int_{-\infty}$ 