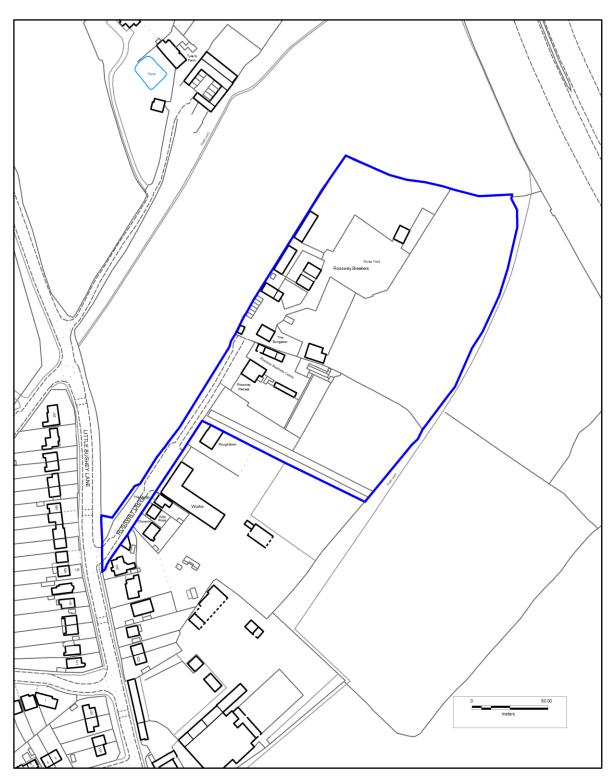

Site H5: Land at Rossway Drive, Bushey

© Crown copyright and database rights 2015 OS EUL 100017428. Use of this data is subject to <u>terms and conditions</u>.

You are permitted to use this data solely to enable you to respond to, or interact with, the organisation that provided you with the data.