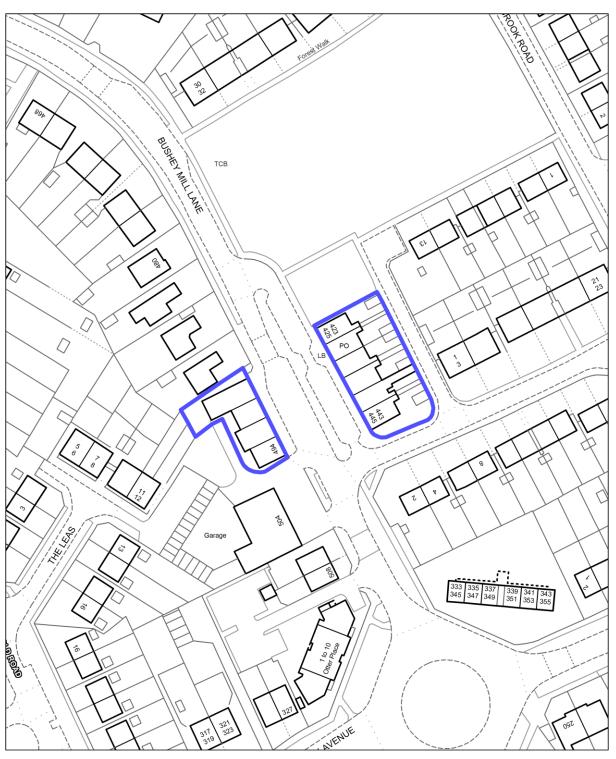

Neighbourhood Parade: Bushey Mill Lane, North Bushey

 $\@$  Crown copyright and database rights 2015 OS EUL 100017428. Use of this data is subject to  $\underline{\text{terms and conditions}}.$ 

You are permitted to use this data solely to enable you to respond to, or interact with, the organisation that provided you with the data.

Neighbourhood Parade: Park Avenue, North Bushey

Neighbourhood Parade: High Street (North), Potters Bar

You are permitted to use this data solely to enable you to respond to, or interact with, the organisation that provided you with the data.