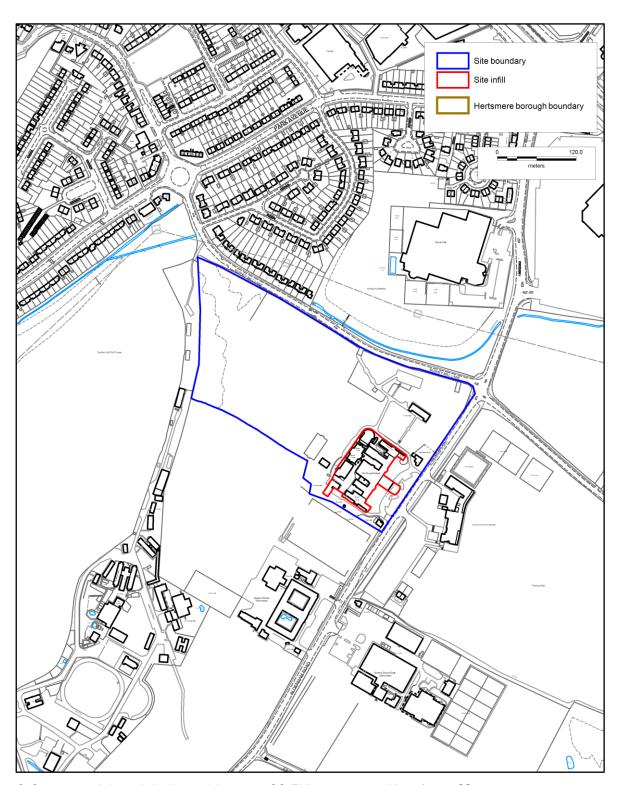

f) Dame Alice Owen's School, Sawyers Lane, Potters Bar

© Crown copyright and database rights 2015 OS EUL 100017428. Use of this data is subject to <u>terms and conditions</u>.

You are permitted to use this data solely to enable you to respond to, or interact with, the organisation that provided you with the data.