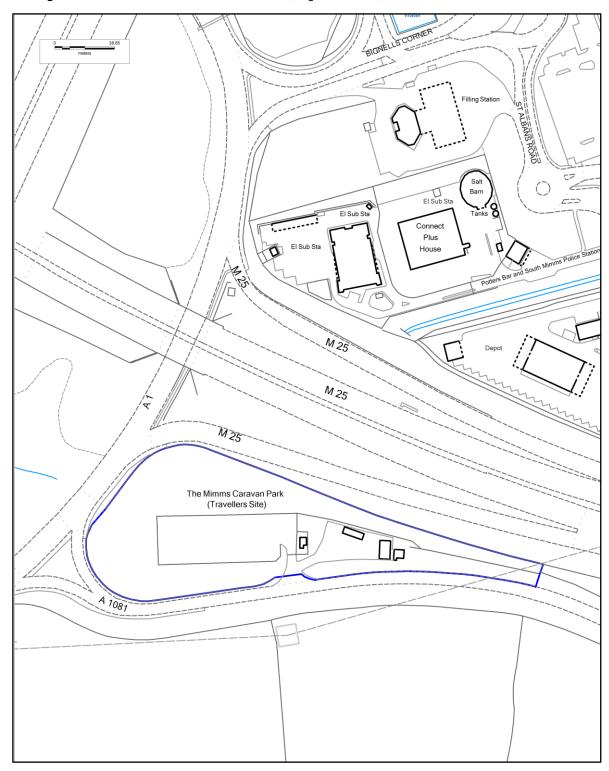

Existing Authorised Sites: South Mimms transit site, Bignells Corner, South Mimms

© Crown copyright and database rights 2015 OS EUL 100017428. Use of this data is subject to <u>terms and conditions</u>.