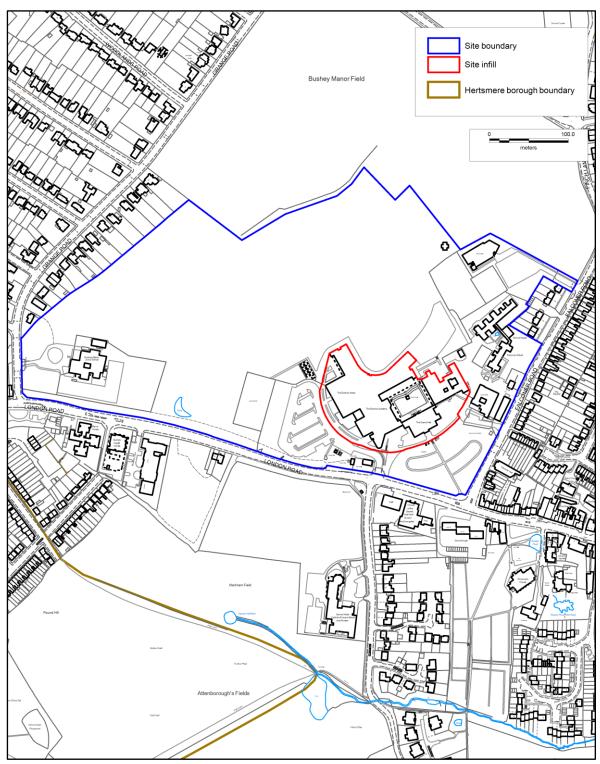

d) The Bushey Academy, formerly Bushey Hall School, London Road, Bus

© Crown copyright and database rights 2015 OS EUL 100017428. Use of this data is subject to <u>terms and conditions</u>.

You are permitted to use this data solely to enable you to respond to, or interact with, the organisation that provided you with the data.