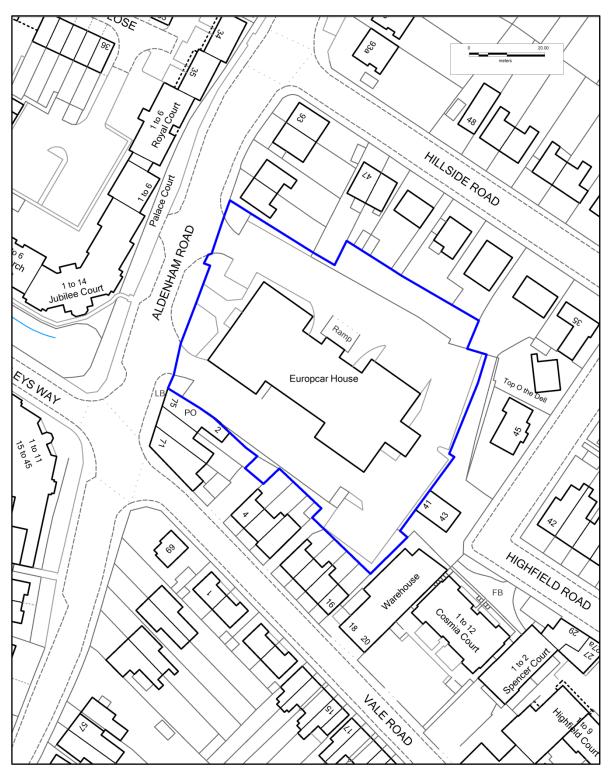

Site H8: Europear House, Aldenham Road, Bushey

© Crown copyright and database rights 2015 OS EUL 100017428. Use of this data is subject to <u>terms and conditions</u>.

You are permitted to use this data solely to enable you to respond to, or interact with, the organisation that provided you with the data.