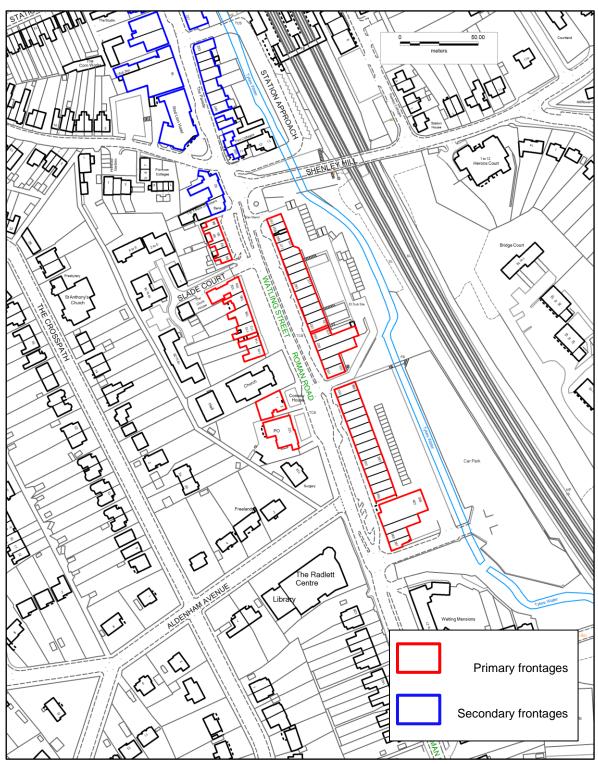

TC2 Watling Street, Radlett

© Crown copyright and database rights 2015 OS EUL 100017428. Use of this data is subject to <u>terms and conditions</u>.

You are permitted to use this data solely to enable you to respond to, or interact with, the organisation that provided you with the data.

Watling Street, Radlett (North)

© Crown copyright and database rights 2015 OS EUL 100017428. Use of this data is subject to <u>terms and conditions</u>.

You are permitted to use this data solely to enable you to respond to, or interact with, the organisation that provided you with the data.

Watling Street, Radlett (South)

© Crown copyright and database rights 2015 OS EUL 100017428. Use of this data is subject to <u>terms and conditions</u>.

You are permitted to use this data solely to enable you to respond to, or interact with, the organisation that provided you with the data.