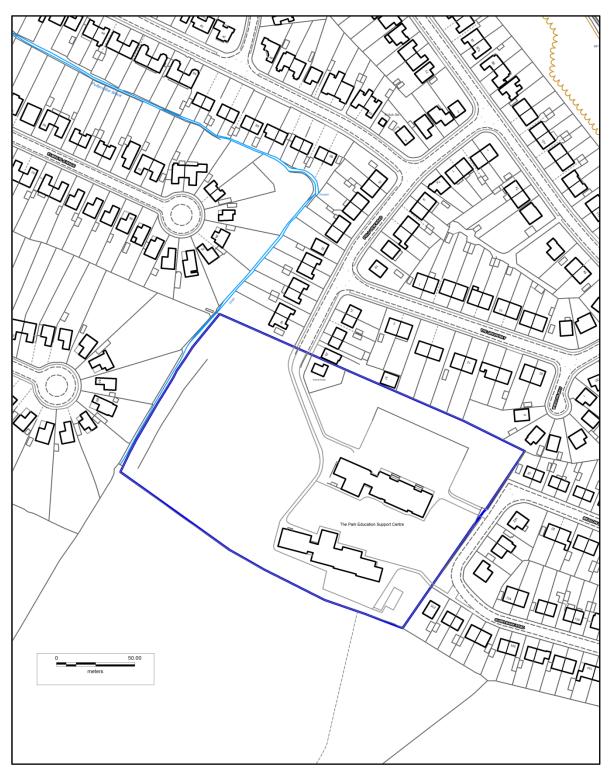

Site H6: Hertswood Upper School, Thrift Farm Lane, Borehamwood

© Crown copyright and database rights 2015 OS EUL 100017428. Use of this data is subject to <u>terms and conditions</u>.

You are permitted to use this data solely to enable you to respond to, or interact with, the organisation that provided you with the data.