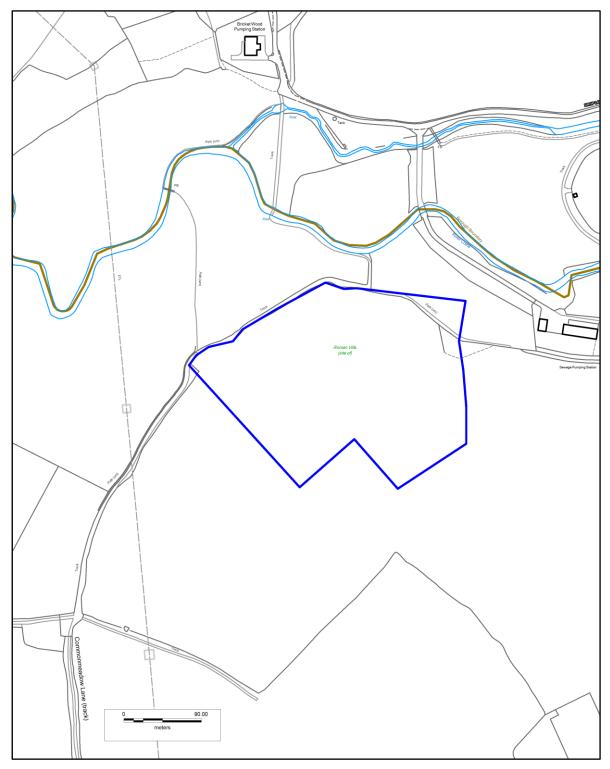

## Policy SADM30 - Heritage Assets: Scheduled Ancient Monuments

Roman remains south of Hansteads House, Netherwylde Farm

© Crown copyright and database rights 2015 OS EUL 100017428. Use of this data is subject to <u>terms and conditions</u>.

You are permitted to use this data solely to enable you to respond to, or interact with, the organisation that provided you with the data.