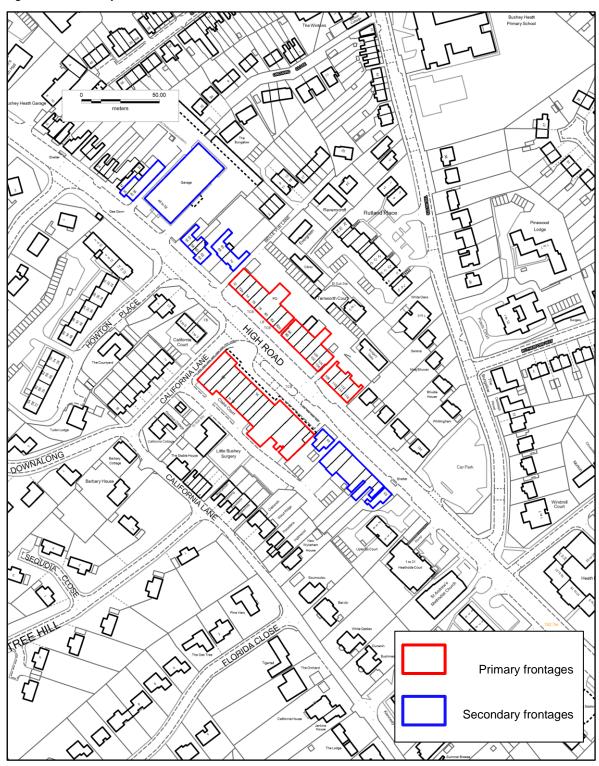

# Policy SADM44 and SADM45 - Primary and Secondary Frontages

High Road, Bushey Heath

© Crown copyright and database rights 2015 OS EUL 100017428. Use of this data is subject to <u>terms and conditions</u>.

You are permitted to use this data solely to enable you to respond to, or interact with, the organisation that provided you with the data.