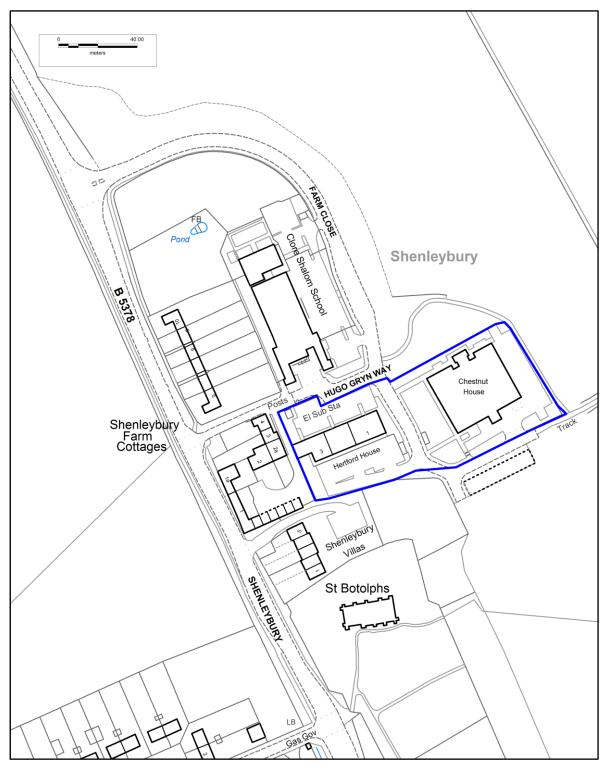

#### g) Farm Close sites, Shenley

© Crown copyright and database rights 2015 OS EUL 100017428. Use of this data is subject to <u>terms and conditions</u>.