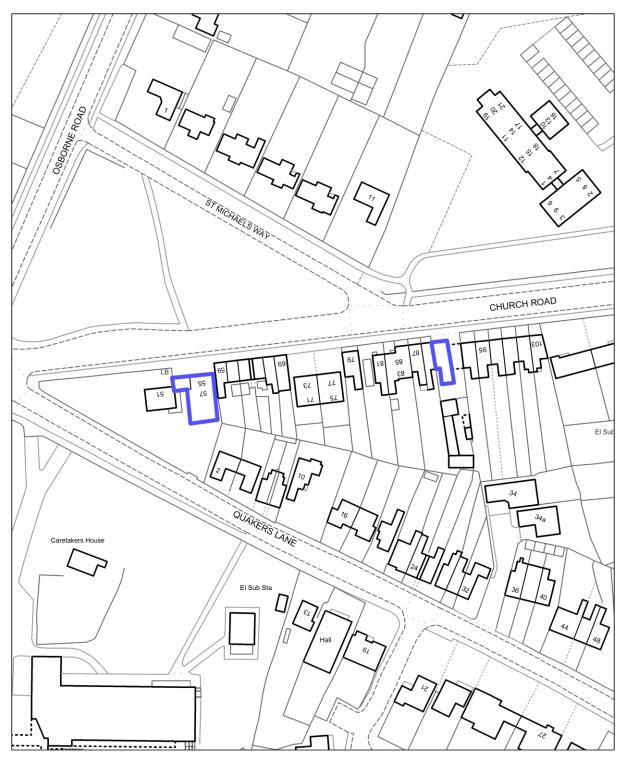

Neighbourhood Parade: Aldenham Road, Bushey

You are permitted to use this data solely to enable you to respond to, or interact with, the organisation that provided you with the data.

Neighbourhood Parade: Bournehall Avenue, Bushey

© Crown copyright and database rights 2015 OS EUL 100017428. Use of this data is subject to <u>terms and conditions</u>.

You are permitted to use this data solely to enable you to respond to, or interact with, the organisation that provided you with the data.