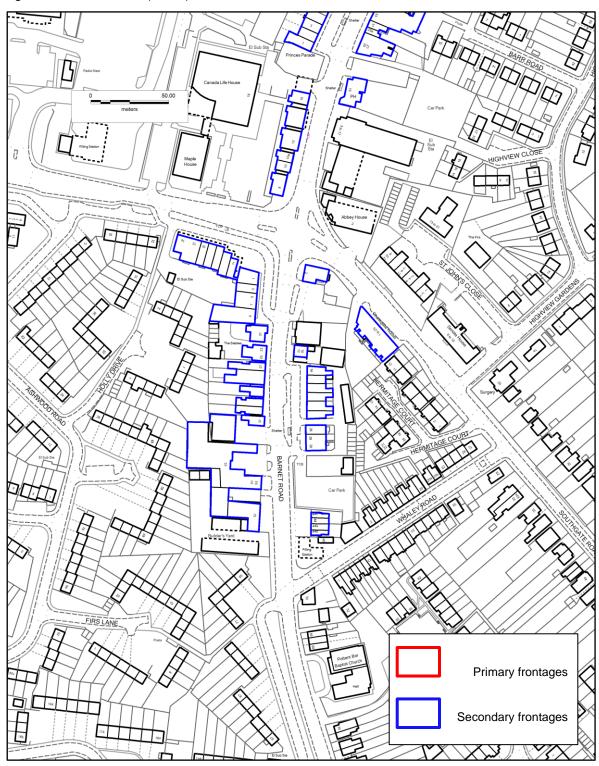

# Policy SADM44 and SADM45 - Primary and Secondary Frontages

High Street, Bushey

© Crown copyright and database rights 2015 OS EUL 100017428. Use of this data is subject to <u>terms and conditions</u>.

You are permitted to use this data solely to enable you to respond to, or interact with, the organisation that provided you with the data.