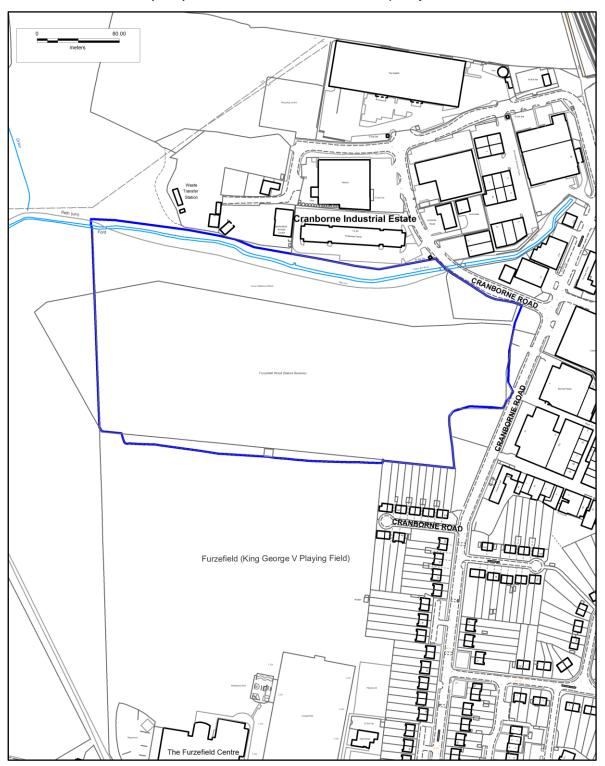

#### c) Cranborne Road, Potters Bar

© Crown copyright and database rights 2015 OS EUL 100017428. Use of this data is subject to <u>terms and conditions</u>.

You are permitted to use this data solely to enable you to respond to, or interact with, the organisation that provided you with the data.