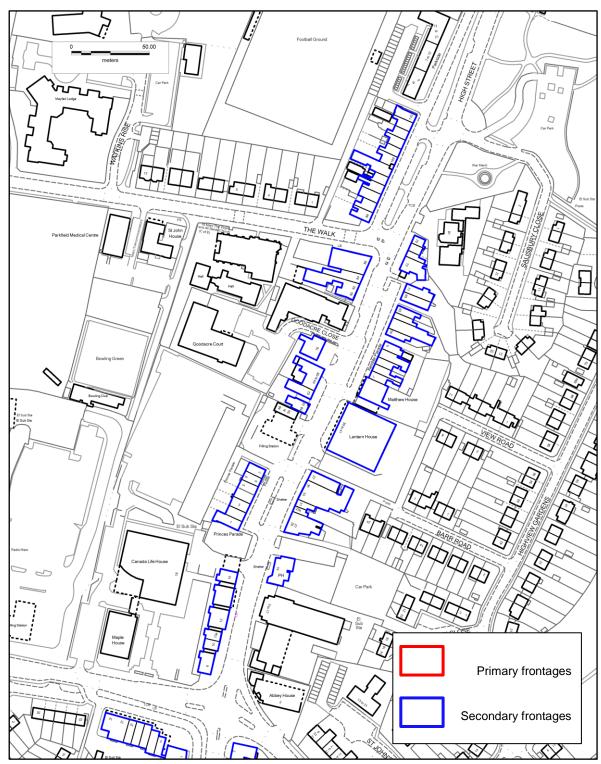

# Policy SADM44 and SADM45 - Primary and Secondary Frontages

High Road, Bushey Heath

© Crown copyright and database rights 2015 OS EUL 100017428. Use of this data is subject to <u>terms and conditions</u>.