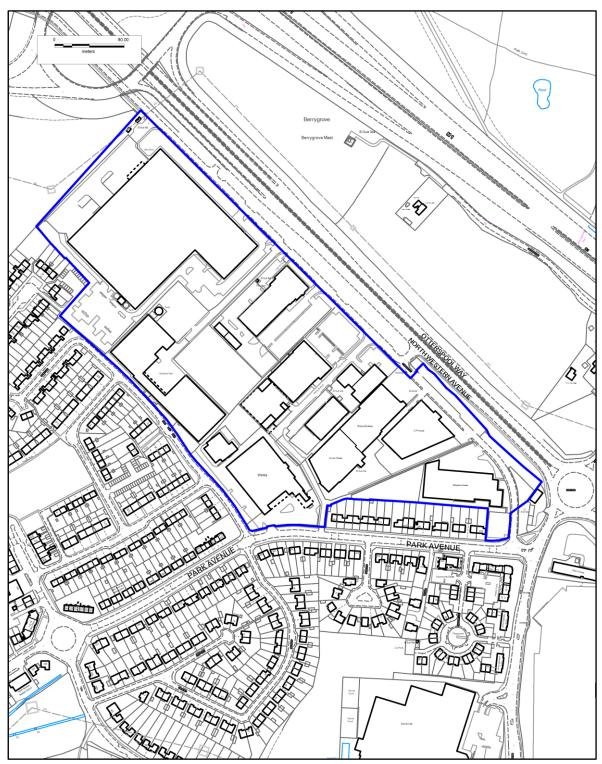

#### c) Cranborne Road, Potters Bar

© Crown copyright and database rights 2015 OS EUL 100017428. Use of this data is subject to <u>terms and conditions</u>.

You are permitted to use this data solely to enable you to respond to, or interact with, the organisation that provided you with the data.