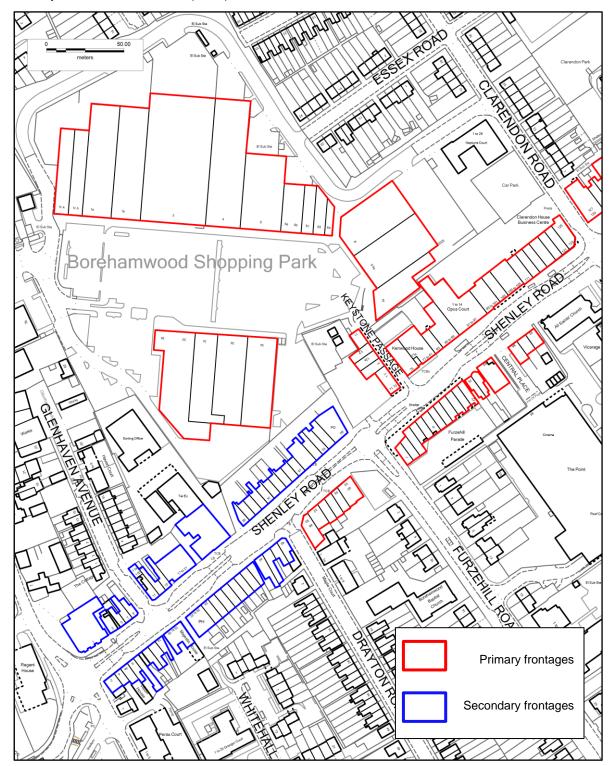

Shenley Road, Borehamwood (West)

© Crown copyright and database rights 2015 OS EUL 100017428. Use of this data is subject to <u>terms and conditions</u>.

You are permitted to use this data solely to enable you to respond to, or interact with, the organisation that provided you with the data.

Shenley Road, Borehamwood (East)

© Crown copyright and database rights 2015 OS EUL 100017428. Use of this data is subject to <u>terms and conditions</u>.

You are permitted to use this data solely to enable you to respond to, or interact with, the organisation that provided you with the data.