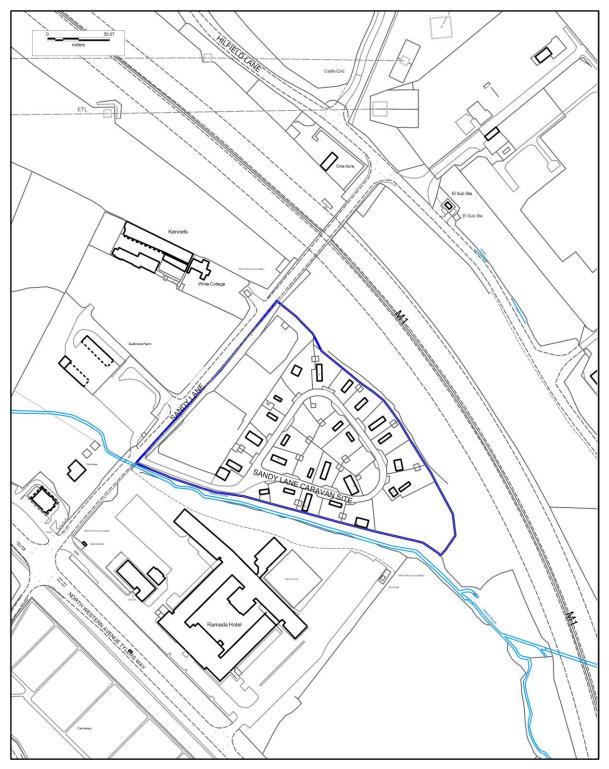

© Crown copyright and database rights 2015 OS EUL 100017428. Use of this data is subject to <u>terms and conditions</u>.

Existing Authorised Sites: Sandy Lane HCC traveller site, Bushey

© Crown copyright and database rights 2015 OS EUL 100017428. Use of this data is subject to <u>terms and conditions</u>.

You are permitted to use this data solely to enable you to respond to, or interact with, the organisation that provided you with the data.

Existing Authorised Sites: One Acre, Hilfield Lane, Aldenham

© Crown copyright and database rights 2015 OS EUL 100017428. Use of this data is subject to <u>terms and conditions</u>.