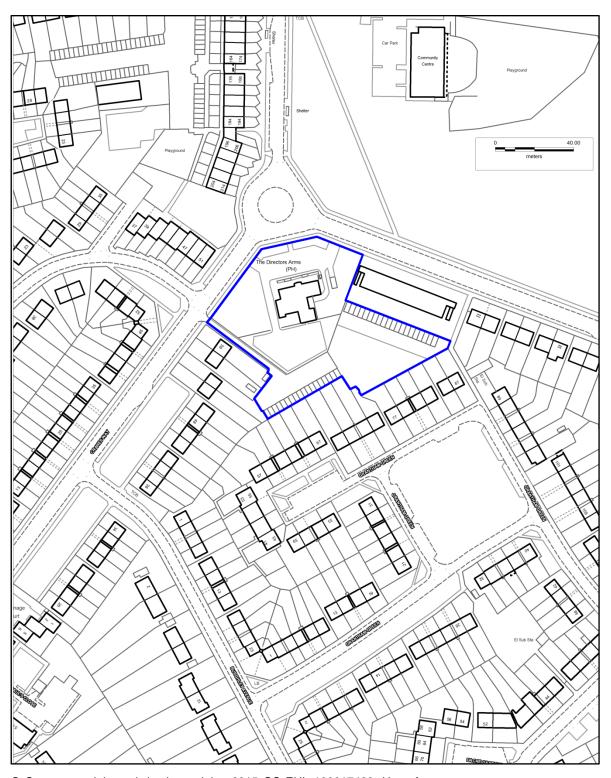

#### Policy SADM1 - Housing Allocations

Site H1: Director's Arms Public House, Ripon Way, Borehamwood

 $\@$  Crown copyright and database rights 2015 OS EUL 100017428. Use of this data is subject to  $\underline{\text{terms and conditions}}.$ 