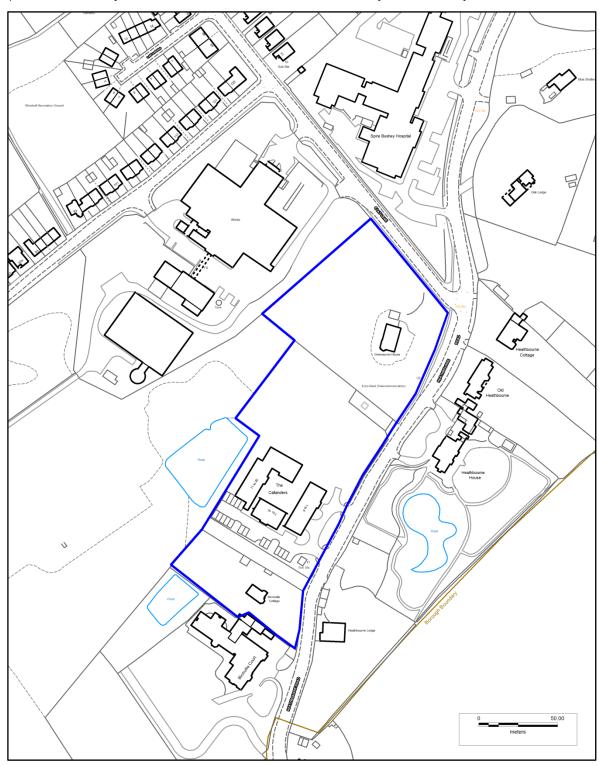

# <u>Chapter 5. Building Sustainable Communities</u> <u>Policy SADM32 – Bushey Heath MOD Housing Area</u>

© Crown copyright and database rights 2015 OS EUL 100017428. Use of this data is subject to <u>terms and conditions</u>.

You are permitted to use this data solely to enable you to respond to, or interact with, the organisation that provided you with the data.